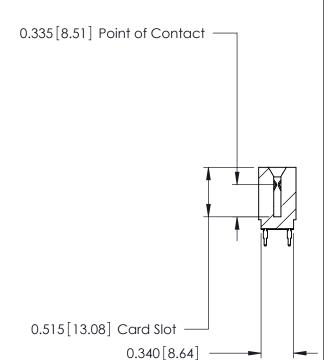

THIS IS A C.A.D. GENERATED DRAWING DO NOT MAKE MANUAL REVISIONS TO MASTER.

ISSUE NUMBER

ORIGINAL

Contact Information
525-P.C. Tail, High Point - Tail LG.=.175(4.45)
.125" (3.18mm) Contact Spacing x .250" (6.35mm) Row Spacing