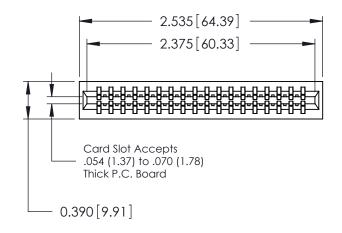

THIS IS A C.A.D. GENERATED DRAWING DO NOT MAKE MANUAL REVISIONS TO MASTER.

ISSUE NUMBER

ORIGINAL

Contact Information
525-P.C. Tail, High Point - Tail LG.=.175(4.45)
.125" (3.18mm) Contact Spacing x .250" (6.35mm) Row Spacing