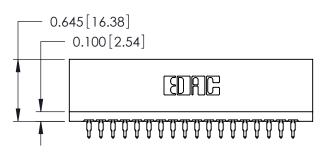

THIS IS A C.A.D. GENERATED DRAWING DO NOT MAKE MANUAL REVISIONS TO MASTER.

ISSUE NUMBER

ORIGINAL

Contact Information
525-P.C. Tail, High Point - Tail LG.=.175(4.45)
.125" (3.18mm) Contact Spacing x .250" (6.35mm) Row Spacing