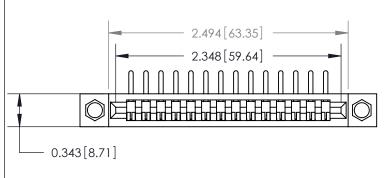

**Mounting Option** 

.156 (3.96) Dia. Mounting Holes

## **Contact Detail**

90 Degree Bend (Code 545 Contacts)

.156 [3.96] Contact Spacing x .200 [5.08] Row Spacing





SECTION A-A .095 [2.41] Point of Contact (Measured from bottom of Card Slot) Card Slot Accepts .054 [1.37]

to .070 [1.78] Thick P.C. Board

**See Accompanying Page for:** 

**Contact Bend Details** 

807/857 Series High Temp Card Edge Connector Part Number: 807-014-558-104

YOUR CONNECTION TO QUALITY & SERVICE

| ACAD REFERENCE NO. 807 ENG MASTER |                  |
|-----------------------------------|------------------|
| DRAWN: J.LEE                      | DATE: AUG. 11/09 |
| CHECKED:                          | DATE:            |
| SCALE: NTS                        | SHEET 1 OF 2     |
| DRAWING NUMBER                    | ISSUE            |

807 Assembly