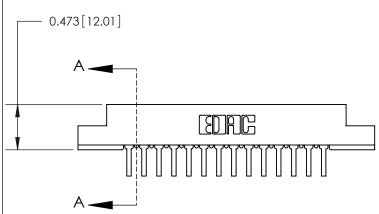

## **Contact Detail**

90 Degree Bend (Code 545 Contacts)

.156 [3.96] Contact Spacing x .200 [5.08] Row Spacing

SECTION A-A .095 [2.41] Point of Contact (Measured from bottom of Card Slot) Card Slot Accepts .054 [1.37]

to .070 [1.78] Thick P.C. Board

**See Accompanying Page for:** 

**Contact Bend Details** 

807/857 Series High Temp Card Edge Connector Part Number: 807-014-558-104

YOUR CONNECTION TO QUALITY & SERVICE

| ACAD REFERENCE NO. 807 ENG MASTER |                  |
|-----------------------------------|------------------|
| DRAWN: J.LEE                      | DATE: AUG. 11/09 |
| CHECKED:                          | DATE:            |
| SCALE: NTS                        | SHEET 1 OF 2     |
| DRAWING NUMBER                    | ISSUE            |