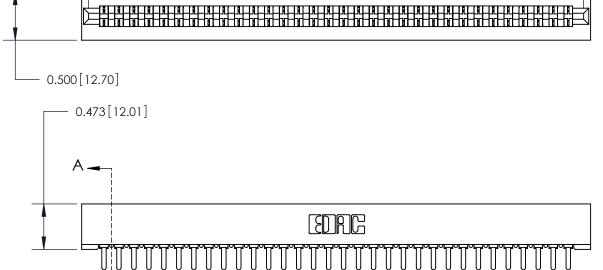

**Mounting Option** No Mounting Lugs **Contact Detail** - 0.500[12.70] - 0.473 [12.01]

PC Tail .046x.014(1.17x0.36) - Tail LG=.213(5.41) .156 [3.96] Contact Spacing x .200 [5.08] Row Spacing

- 5.302 [134.67]

5.156[130.96] -

**SECTION A-A** 

.175 [4.45] Point of Contact (Measured from bottom of Card Slot)

Card Slot Accepts .054 [1.37] to .070 [1.78] Thick P.C. Board

**See Accompanying Page for:** 

**Contact Bend Details** 

807/857 Series High Temp Card Edge Connector Part Number: 807-032-421-101

YOUR CONNECTION TO QUALITY & SERVICE WITHOUT WRITTEN PERMISSION.

| ACAD REFERENCE NO | 807 ENG MASTER   |
|-------------------|------------------|
| DRAWN: J.LEE      | DATE: AUG. 11/09 |
| CHECKED:          | DATE:            |
| SCALE: NTS        | SHEET 1 OF 2     |
| DRAWING NUMBER    | ISSUE            |