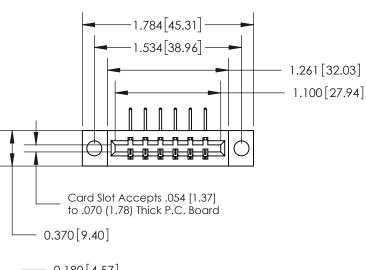

## **See Accompanying Page for:**

- **Bend Detail**
- **Mounting Options**

THIS IS A C.A.D. GENERATED DRAWING DO NOT MAKE MANUAL REVISIONS TO MASTER.

ISSUE NUMBER

ORIGINAL

833 Series High Temp Card Edge Connector Part Number: 833-006-558-604