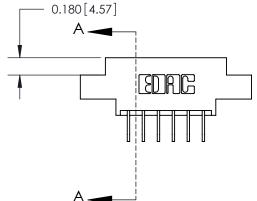

## **Contact Detail**

558-90 Degree Bend (Code 541 Contacts)

.156 [3.96] Contact Spacing x .200 [5.08] Row Spacing