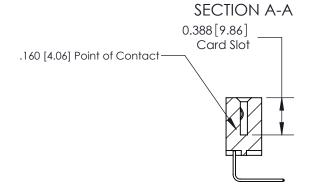

ORIGINAL (1)

ORIGINAL

| 833 Series High Temp Card Edge Connector<br>Contact Bend Detail                                                                    |                                                                                                  | ACAD REFERENCE NO. | 833 ENG MASTER   |               |
|------------------------------------------------------------------------------------------------------------------------------------|--------------------------------------------------------------------------------------------------|--------------------|------------------|---------------|
|                                                                                                                                    |                                                                                                  | DRAWN: J.LEE       | DATE: OCT. 14/09 |               |
|                                                                                                                                    |                                                                                                  | CHECKED: DATE:     |                  |               |
| TORONTO, ONTARIO  TORONTO, ONTARIO  SHALL NOT BE REPRODUCED, OR OR USED AS THE BASIS FOR THE  CANADA  OR USED AS THE BASIS FOR THE | THESE DRAWINGS AND SPECIFICATIONS                                                                | SCALE: NTS         | SHEET 2          | 2 <b>OF</b> 3 |
|                                                                                                                                    | SHALL NOT BE REPRODUCED, OR COPIED OR USED AS THE BASIS FOR THE MANUFACTURE OR SALE OF APPARATUS | DRAWING NUMBER     |                  | ISSUE         |
|                                                                                                                                    |                                                                                                  | 833 Assembly       |                  | 1             |