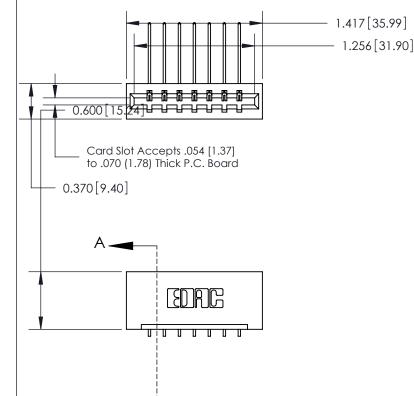

**See Accompanying Page for: Bend Detail** 

**Mounting Options** 

SECTION A-A 0.388 [9.86] Card Slot .160 [4.06] Point of Contact-

833 Series High Temp Card Edge Connector Part Number: 833-007-559-101

YOUR CONNECTION TO QUALITY & SERVICE