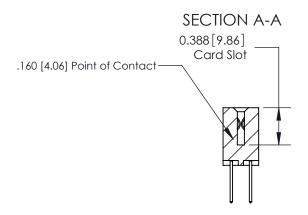

## **Contact Detail**

523-P.C. Tail .025 Sq.(0.64 Sq.) - Tail LG=.390(9.91) .156 [3.96] Contact Spacing x .200 [5.08] Row Spacing