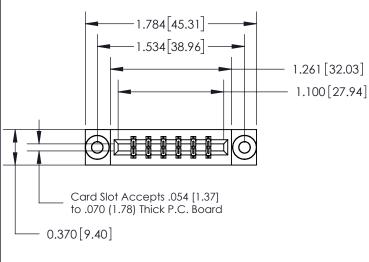

## **See Accompanying Page for:**

- **Bend Detail**
- **Mounting Options**

THIS IS A C.A.D. GENERATED DRAWING DO NOT MAKE MANUAL REVISIONS TO MASTER.

ISSUE NUMBER ORIGINAL

833 Series High Temp Card Edge Connector Part Number: 833-012-523-803