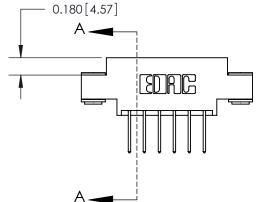

## **See Accompanying Page for:**

- **Bend Detail**
- **Mounting Options**

THIS IS A C.A.D. GENERATED DRAWING DO NOT MAKE MANUAL REVISIONS TO MASTER.

ISSUE NUMBER ORIGINAL

833 Series High Temp Card Edge Connector Part Number: 833-012-523-803