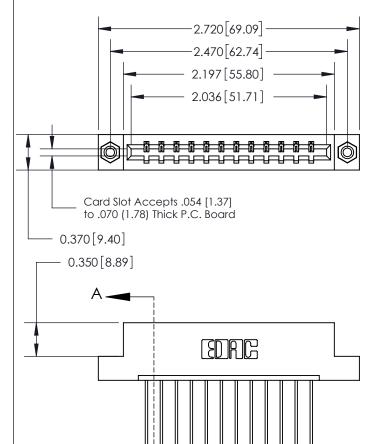

THIS IS A C.A.D. GENERATED DRAWING DO NOT MAKE MANUAL REVISIONS TO MASTER.

ORIGINAL

|                               | SECTION A-A  |
|-------------------------------|--------------|
|                               | 0.388 [9.86] |
|                               | Card Slot    |
| .160 [4.06] Point of Contact— |              |
| .160 [4.06] Point of Contact  |              |
|                               |              |
|                               |              |
|                               | Ц            |

833 Series High Temp Card Edge Connector Part Number: 833-012-541-108

**EDAC INC** TORONTO, ONTARIO CANADA

THESE DRAWINGS AND SPECIFICATIONS ARE THE PROPERTY OF EDAC INC.,AND SHALL NOT BE REPRODUCED,OR COPIED OR USED AS THE BASIS FOR THE MANUFACTURE OR SALE OF APPARATUS WITHOUT WRITTEN PERMISSION.