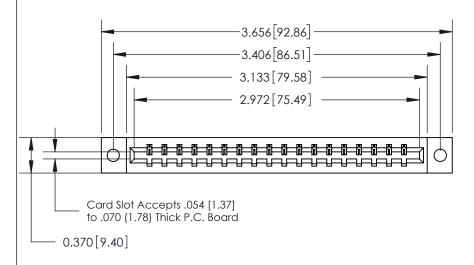

**Mounting Option** 

02-.128 (3.25) Dia. Mounting Holes

## **Contact Detail**

541-Wire Wrap .025 Sq.(0.64 Sq.) - Tail LG=.750(19.05)

.156 [3.96] Contact Spacing x .200 [5.08] Row Spacing





THIS IS A C.A.D. GENERATED DRAWING DO NOT MAKE MANUAL REVISIONS TO MASTER.



ISSUE NUMBER ORIGINAL

0.388 [9.86] Card Slot .160 [4.06] Point of Contact-

## **See Accompanying Page for:**

- **Bend Detail**
- **Mounting Options**

833 Series High Temp Card Edge Connector Part Number: 833-018-541-602



**EDAC INC** TORONTO, ONTARIO CANADA

THESE DRAWINGS AND SPECIFICATIONS ARE THE PROPERTY OF EDAC INC.,AND SHALL NOT BE REPRODUCED, OR COPIED OR USED AS THE BASIS FOR THE MANUFACTURE OR SALE OF APPARATUS WITHOUT WRITTEN PERMISSION.

| ACAD REFERENCE NO. | 833 ENG MASTER   |               |  |
|--------------------|------------------|---------------|--|
| DRAWN: J.LEE       | DATE: OCT. 14/09 |               |  |
| CHECKED:           | DATE:            |               |  |
| SCALE: NTS