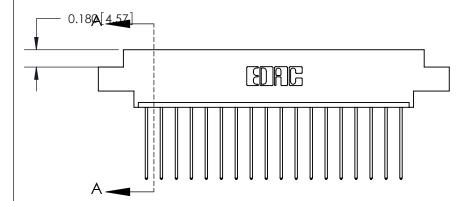

## **Contact Detail**

541-Wire Wrap .025 Sq.(0.64 Sq.) - Tail LG=.750(19.05)

.156 [3.96] Contact Spacing x .200 [5.08] Row Spacing

THIS IS A C.A.D. GENERATED DRAWING DO NOT MAKE MANUAL REVISIONS TO MASTER.