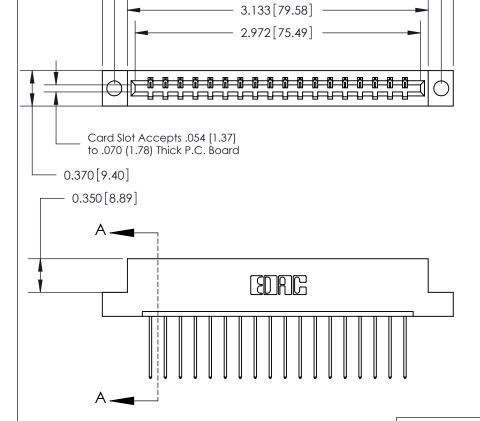

ISSUE NUMBER

ORIGINAL

-3.656[92.86] 3.406 86.51

> 0.388 [9.86] Card Slot .160 [4.06] Point of Contact-

## **See Accompanying Page for:**

- **Bend Detail**
- **Mounting Options**

833 Series High Temp Card Edge Connector Part Number: 833-018-542-104

**EDAC INC** TORONTO, ONTARIO CANADA

THESE DRAWINGS AND SPECIFICATIONS ARE THE PROPERTY OF EDAC INC.,AND SHALL NOT BE REPRODUCED, OR COPIED OR USED AS THE BASIS FOR THE MANUFACTURE OR SALE OF APPARATUS WITHOUT WRITTEN PERMISSION.

| ACAD REFERENCE NO. | 833 ENG MASTER   |  |  |
|--------------------|------------------|--|--|
| DRAWN: J.LEE       | DATE: OCT. 14/09 |  |  |
| CHECKED:           | DATE:            |  |  |
| SCALE: NTS         | SHEET 1 OF 3     |  |  |
| DRAWING NUMBER     | ISSUE            |  |  |
| 833 Assembly       | 1                |  |  |