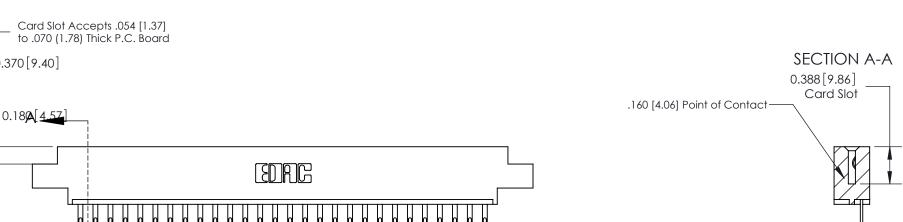

**Mounting Option** 04-.156 (3.96) Dia. Mounting Holes **Contact Detail** 500-Wire Hole .050x.025(1.27x0.64) - Tail LG=.260(6.60) .156 [3.96] Contact Spacing x .200 [5.08] Row Spacing -5.216[132.49]*-*-4.966[126.14]-4.693[119.20] -4.532[115.11] -Card Slot Accepts .054 [1.37] to .070 (1.78) Thick P.C. Board 0.370 [9.40]