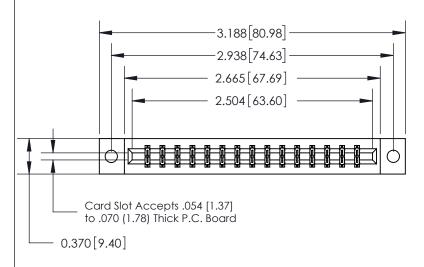

ORIGINAL

|                               | SECTION A-A<br>0.388 [9.86]<br>Card Slot |
|-------------------------------|------------------------------------------|
| .160 [4.06] Point of Contact— | Card sion                                |
|                               |                                          |
|                               |                                          |