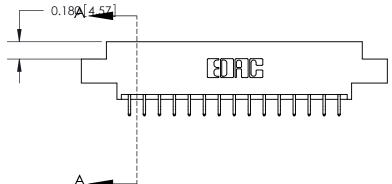

## **Contact Detail**

556-Extender Board Bend (Code 520 Contacts)

.156 [3.96] Contact Spacing x .200 [5.08] Row Spacing

833 Series High Temp Card Edge Connector Part Number: 833-030-556-802

YOUR CONNECTION TO QUALITY & SERVICE