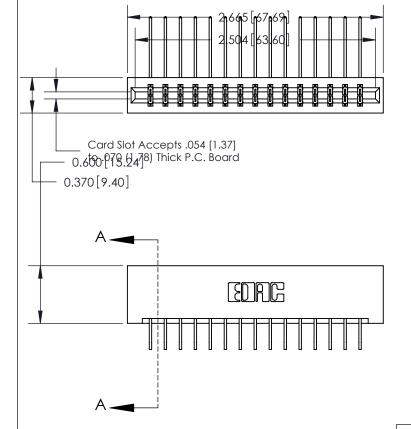

1

SECTION A-A 0.388 [9.86] Card Slot .160 [4.06] Point of Contact-

**See Accompanying Page for:** 

- **Bend Detail**
- **Mounting Options**

833 Series High Temp Card Edge Connector Part Number: 833-030-558-201