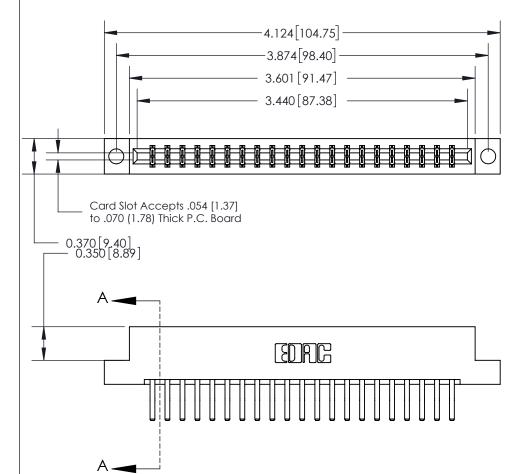

ACAD REFERENCE NO.

833 Series High Temp Card Edge Connector Part Number: 833-042-560-204

**EDAC INC** TORONTO, ONTARIO CANADA

THESE DRAWINGS AND SPECIFICATIONS ARE THE PROPERTY OF EDAC INC.,AND SHALL NOT BE REPRODUCED, OR COPIED OR USED AS THE BASIS FOR THE MANUFACTURE OR SALE OF APPARATUS WITHOUT WRITTEN PERMISSION.

| ı |                |                  |       |
|---|----------------|------------------|-------|
|   | DRAWN: J.LEE   | DATE: OCT. 14/09 |       |
|   | CHECKED:       | DATE:            |       |
|   | SCALE: NTS     | SHEET 1          | OF 3  |
|   | DRAWING NUMBER |                  | ISSUE |
|   | 833 Assembly   |                  | 1     |