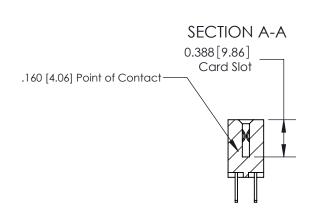

## **Contact Detail**

500-Wire Hole .050x.025(1.27x0.64) - Tail LG=.260(6.60)

.156 [3.96] Contact Spacing x .200 [5.08] Row Spacing

THIS IS A C.A.D. GENERATED DRAWING DO NOT MAKE MANUAL REVISIONS TO MASTER.