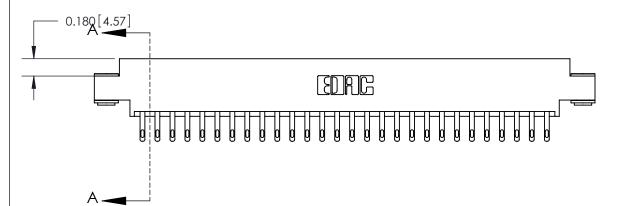

## See Accompanying Page for:

- **Bend Detail**
- **Mounting Options**

833 Series High Temp Card Edge Connector Part Number: 833-056-500-803

**EDAC INC** TORONTO, ONTARIO CANADA

THESE DRAWINGS AND SPECIFICATIONS ARE THE PROPERTY OF EDAC INC.,AND SHALL NOT BE REPRODUCED, OR COPIED OR USED AS THE BASIS FOR THE MANUFACTURE OR SALE OF APPARATUS WITHOUT WRITTEN PERMISSION.

| ACAD REFERENCE NO. | 833 ENG MASTER   |  |  |
|--------------------|------------------|--|--|
| DRAWN: J.LEE       | DATE: OCT. 14/09 |  |  |
| CHECKED:           | DATE:            |  |  |
| SCALE: NTS         | SHEET 1 OF 3     |  |  |
| DRAWING NUMBER     | ISSUE            |  |  |
| 833 Assembly       | 1                |  |  |