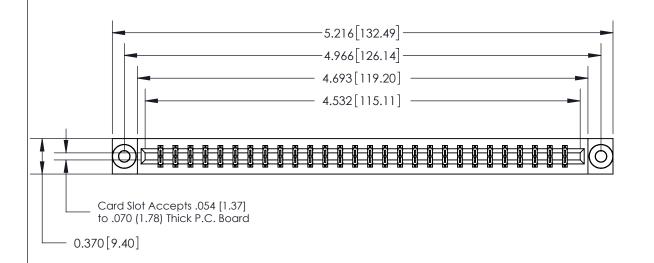

## See Accompanying Page for:

- **Bend Detail**
- **Mounting Options**

833 Series High Temp Card Edge Connector Part Number: 833-056-500-803

**EDAC INC** TORONTO, ONTARIO CANADA

THESE DRAWINGS AND SPECIFICATIONS ARE THE PROPERTY OF EDAC INC.,AND SHALL NOT BE REPRODUCED, OR COPIED OR USED AS THE BASIS FOR THE MANUFACTURE OR SALE OF APPARATUS WITHOUT WRITTEN PERMISSION.

| ACAD REFERENCE NO. | 833 ENG MASTER   |  |  |
|--------------------|------------------|--|--|
| DRAWN: J.LEE       | DATE: OCT. 14/09 |  |  |
| CHECKED:           | DATE:            |  |  |
| SCALE: NTS         | SHEET 1 OF 3     |  |  |
| DRAWING NUMBER     | ISSUE            |  |  |
| 833 Assembly       | 1                |  |  |