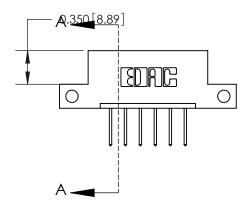

**Mounting Option** 

12-.128 (3.25) Dia. Side Mounting Holes

## **Contact Detail**

523-P.C. Tail .025 Sq.(0.64 Sq.) - Tail LG=.390(9.91) .156 [3.96] Contact Spacing x .200 [5.08] Row Spacing

1.246 [31.65] 1,100[27.94] -Card Slot Accepts .054 [1.37] to .070 [1.78] Thick P.C. Board 0.370 [9.40]

**See Accompanying Page for: Contact Bend Details** 

THIS IS A C.A.D. GENERATED DRAWING DO NOT MAKE MANUAL REVISIONS TO MASTER.

ISSUE NUMBER ORIGINAL

837/887 Series High Temp Card Edge Connector Part Number: 837-006-523-112