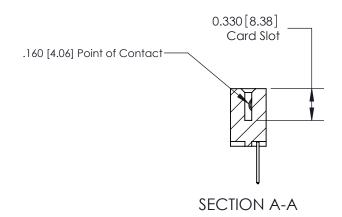

## **Contact Detail**

523-P.C. Tail .025 Sq.(0.64 Sq.) - Tail LG=.390(9.91) .156 [3.96] Contact Spacing x .200 [5.08] Row Spacing

1.246 [31.65] 1,100[27.94] -Card Slot Accepts .054 [1.37] to .070 [1.78] Thick P.C. Board 0.370 [9.40]

**See Accompanying Page for: Contact Bend Details** 

THIS IS A C.A.D. GENERATED DRAWING DO NOT MAKE MANUAL REVISIONS TO MASTER.

ISSUE NUMBER ORIGINAL

837/887 Series High Temp Card Edge Connector Part Number: 837-006-523-112