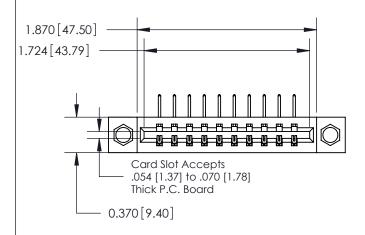

## **Contact Detail**

558-90 Degree Bend (Code 541 Contacts)

.156 [3.96] Contact Spacing x .200 [5.08] Row Spacing

**See Accompanying Page for:** 

**Contact Bend Details** 

THIS IS A C.A.D. GENERATED DRAWING DO NOT MAKE MANUAL REVISIONS TO MASTER.

ISSUE NUMBER

ORIGINAL

1

|                              | 0.600[15.24]              |  |  |
|------------------------------|---------------------------|--|--|
|                              | 0.330 [8.38]<br>Card Slot |  |  |
| .160 [4.06] Point of Contact |                           |  |  |
|                              |                           |  |  |
|                              | SECTION A-A               |  |  |