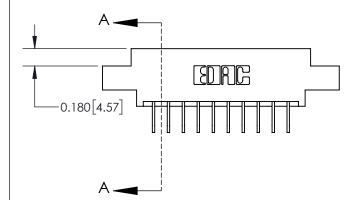

ISSUE NUMBER

ORIGINAL

1

|                              | 0.600[15.24]              |  |  |
|------------------------------|---------------------------|--|--|
|                              | 0.330 [8.38]<br>Card Slot |  |  |
| .160 [4.06] Point of Contact |                           |  |  |
|                              |                           |  |  |
|                              | SECTION A-A               |  |  |