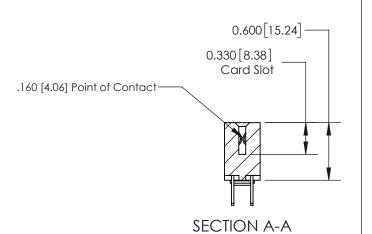

ISSUE NUMBER

ORIGINAL

1

| 837/887 Series High Temp Co          | ACAD REFERENCE NO.                                                                                                                                                                              | 837 ENG        | 3 MASTER         |               |
|--------------------------------------|-------------------------------------------------------------------------------------------------------------------------------------------------------------------------------------------------|----------------|------------------|---------------|
| Contact Bend Detail                  |                                                                                                                                                                                                 | DRAWN: J.LEE   | DATE: OCT. 06/09 |               |
|                                      |                                                                                                                                                                                                 | CHECKED:       | DATE:            |               |
| EDAC INC TORONTO, ONTARIO CANADA     | THESE DRAWINGS AND SPECIFICATIONS ARE THE PROPERTY OF EDAC INC.,AND SHALL NOT BE REPRODUCED,OR COPIED OR USED AS THE BASIS FOR THE MANUFACTURE OR SALE OF APPARATUS WITHOUT WRITTEN PERMISSION. | SCALE: NTS     | SHEET            | 2 <b>OF</b> 2 |
|                                      |                                                                                                                                                                                                 | DRAWING NUMBER |                  | ISSUE         |
| YOUR CONNECTION TO QUALITY & SERVICE |                                                                                                                                                                                                 | 837 Assembly   |                  | 1             |