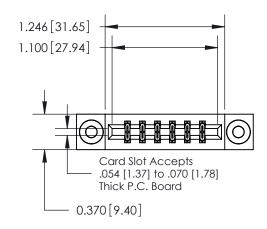

**Mounting Option** 

03-.116 (2.95) I.D. Floating Eyelets

## **Contact Detail**

500-Wire Hole .050x.025(1.27x0.64) - Tail LG=.260(6.60) .156 [3.96] Contact Spacing x .200 [5.08] Row Spacing

**See Accompanying Page for: Contact Bend Details** 

DO NOT MAKE MANUAL REVISIONS TO MASTER.

THIS IS A C.A.D. GENERATED DRAWING

ISSUE NUMBER ORIGINAL

| 837/887 Serie | es High Temp Card Edge | Connector |
|---------------|------------------------|-----------|
| Part Number   | : 837-012-500-203      |           |