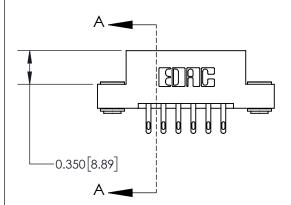

## **Contact Detail**

500-Wire Hole .050x.025(1.27x0.64) - Tail LG=.260(6.60) .156 [3.96] Contact Spacing x .200 [5.08] Row Spacing

**See Accompanying Page for: Contact Bend Details** 

DO NOT MAKE MANUAL REVISIONS TO MASTER.

THIS IS A C.A.D. GENERATED DRAWING

ISSUE NUMBER ORIGINAL

| 837/887 Serie | es High Temp Card Edge | Connector |
|---------------|------------------------|-----------|
| Part Number   | : 837-012-500-203      |           |