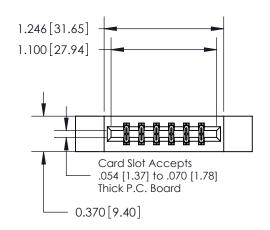

**Mounting Option** 

12-.128 (3.25) Dia. Side Mounting Holes

## **Contact Detail**

521-P.C. Tail .025 Sq.(0.64 Sq.) - Tail LG=.150(3.81) .156 [3.96] Contact Spacing x .200 [5.08] Row Spacing





**See Accompanying Page for: Contact Bend Details** 

THIS IS A C.A.D. GENERATED DRAWING DO NOT MAKE MANUAL REVISIONS TO MASTER.



ISSUE NUMBER ORIGINAL

1



| 837/887 Series High Temp Card Edge Connector |
|----------------------------------------------|
| Part Number: 837-012-521-812                 |

YOUR CONNECTION TO QUALITY & SERVICE

**EDAC INC** TORONTO, ONTARIO CANADA

THESE DRAWINGS AND SPECIFICATIONS ARE THE PROPERTY OF EDAC INC.,AND SHALL NOT BE REPRODUCED, OR COPIED OR USED AS THE BASIS FOR THE MANUFACTURE OR SALE OF APPARATUS WITHOUT WRITTEN PERMISSION.

| ACAD REFERENCE NO. | 837 ENG MASTER   |  |  |
|--------------------|------------------|--|--|
| DRAWN: J.LEE       | DATE: OCT. 06/09 |  |  |
| CHECKED:           | DATE:            |  |  |
| SCALE: NTS         | SHE