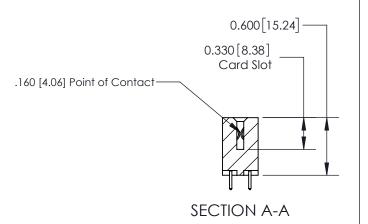

## **Contact Detail**

521-P.C. Tail .025 Sq.(0.64 Sq.) - Tail LG=.150(3.81) .156 [3.96] Contact Spacing x .200 [5.08] Row Spacing

**See Accompanying Page for: Contact Bend Details** 

THIS IS A C.A.D. GENERATED DRAWING DO NOT MAKE MANUAL REVISIONS TO MASTER.