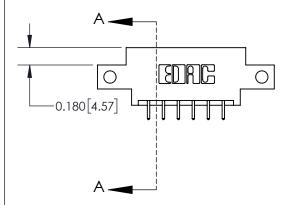

## **Contact Detail**

521-P.C. Tail .025 Sq.(0.64 Sq.) - Tail LG=.150(3.81) .156 [3.96] Contact Spacing x .200 [5.08] Row Spacing

**See Accompanying Page for: Contact Bend Details** 

THIS IS A C.A.D. GENERATED DRAWING DO NOT MAKE MANUAL REVISIONS TO MASTER.