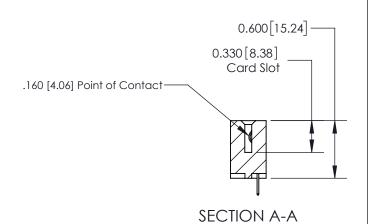

## **Contact Detail**

524-P.C. Tail .018 Sq.(0.46 Sq.) - Tail LG=.175(4.45)

.156 [3.96] Contact Spacing x .200 [5.08] Row Spacing

THIS IS A C.A.D. GENERATED DRAWING DO NOT MAKE MANUAL REVISIONS TO MASTER.