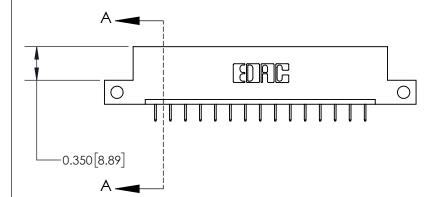

**Mounting Option** 

12-.128 (3.25) Dia. Side Mounting Holes

## **Contact Detail**

524-P.C. Tail .018 Sq.(0.46 Sq.) - Tail LG=.175(4.45)

.156 [3.96] Contact Spacing x .200 [5.08] Row Spacing





THIS IS A C.A.D. GENERATED DRAWING DO NOT MAKE MANUAL REVISIONS TO MASTER.



ISSUE NUMBER

ORIGINAL



837/887 Series High Temp Card Edge Connector Part Number: 837-015-524-112

YOUR CONNECTION TO QUALITY & SERVICE

**EDAC INC** TORONTO, ONTARIO CANADA

THESE DRAWINGS AND SPECIFICATIONS ARE THE PROPERTY OF EDAC INC.,AND SHALL NOT BE REPRODUCED, OR COPIED OR USED AS THE BASIS FOR THE MANUFACTURE OR SALE OF APPARATUS WITHOUT WRITTEN PERMISSION.

| DRAWN: J.LEE   | DATE: OCT. 06/09 |       |  |
|----------------|------------------|-------|--|
| CHECKED:       | DATE:            |       |  |
| SCALE: NTS     | SHEET            | OF 2  |  |
| DRAWING NUMBER |                  | ISSUE |  |
| 837 Assembly   |                  | 1     |  |

837 ENG MASTER

ACAD REFERENCE NO.

**See Accompanying