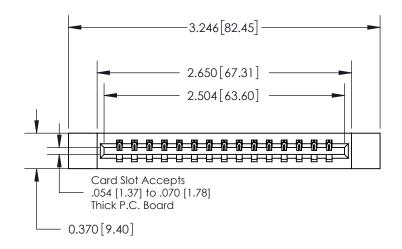

## **Contact Detail**

524-P.C. Tail .018 Sq.(0.46 Sq.) - Tail LG=.175(4.45)

.156 [3.96] Contact Spacing x .200 [5.08] Row Spacing

THIS IS A C.A.D. GENERATED DRAWING DO NOT MAKE MANUAL REVISIONS TO MASTER.