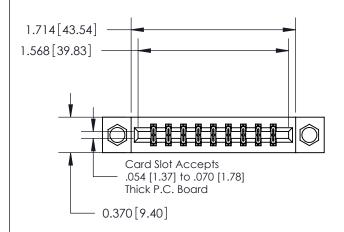

**Mounting Option** 

08-#4-40 Unified Threaded Inserts

## **Contact Detail**

520-P.C. Tail .030x.018(0.76x0.46) - Tail LG=.175(4.45) .156 [3.96] Contact Spacing x .200 [5.08] Row Spacing

**See Accompanying Page for: Contact Bend Details** 

THIS IS A C.A.D. GENERATED DRAWING DO NOT MAKE MANUAL REVISIONS TO MASTER.