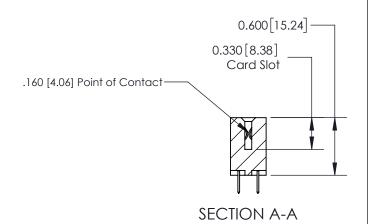

## **Contact Detail**

520-P.C. Tail .030x.018(0.76x0.46) - Tail LG=.175(4.45) .156 [3.96] Contact Spacing x .200 [5.08] Row Spacing

**See Accompanying Page for: Contact Bend Details** 

THIS IS A C.A.D. GENERATED DRAWING DO NOT MAKE MANUAL REVISIONS TO MASTER.