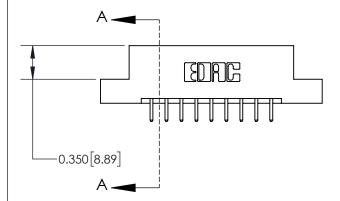

**Mounting Option** 

08-#4-40 Unified Threaded Inserts

## **Contact Detail**

520-P.C. Tail .030x.018(0.76x0.46) - Tail LG=.175(4.45) .156 [3.96] Contact Spacing x .200 [5.08] Row Spacing

**See Accompanying Page for: Contact Bend Details** 

THIS IS A C.A.D. GENERATED DRAWING DO NOT MAKE MANUAL REVISIONS TO MASTER.