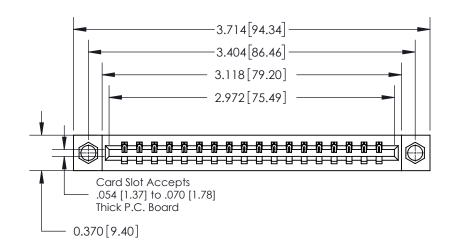

## **Contact Detail**

544-Wire Wrap .050x.025(1.27x0.64) - Tail LG=.750(19.05)

.156 [3.96] Contact Spacing x .200 [5.08] Row Spacing

THIS IS A C.A.D. GENERATED DRAWING DO NOT MAKE MANUAL REVISIONS TO MASTER.

**Mounting Option** 

07-M3-0.5 Metric Threaded Inserts