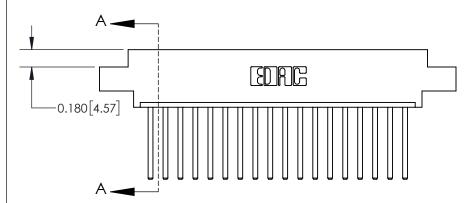

ISSUE NUMBER

ORIGINAL

**See Accompanying Page for: Contact Bend Details** 

837/887 Series High Temp Card Edge Connector Part Number: 837-018-544-607

YOUR CONNECTION TO QUALITY & SERVICE

**EDAC INC** TORONTO, ONTARIO CANADA