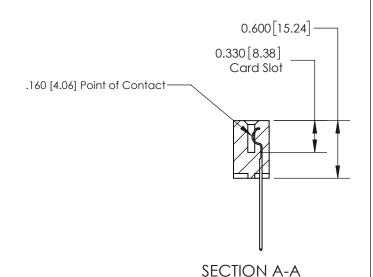

ISSUE NUMBER

ORIGINAL

1

| 837/887 Series High Temp Card Edge Connector<br>Contact Bend Detail |                                                              | ACAD REFERENCE NO. | 837 ENG MASTER   |               |
|---------------------------------------------------------------------|--------------------------------------------------------------|--------------------|------------------|---------------|
|                                                                     |                                                              | DRAWN: J.LEE       | DATE: OCT. 06/09 |               |
|                                                                     |                                                              | CHECKED:           | DATE:            |               |
| EDAC INC                                                            | ARE THE PROPERTY OF EDAC INC. AND                            | SCALE: NTS         | SHEET            | 2 <b>OF</b> 2 |
| TORONTO, ONTARIO                                                    |                                                              | DRAWING NUMBER     | •                | ISSUE         |
| YOUR CONNECTION TO QUALITY & SERVICE                                | MANUFACTURE OR SALE OF APPARATUS WITHOUT WRITTEN PERMISSION. | 837 Assembly       |                  | 1             |