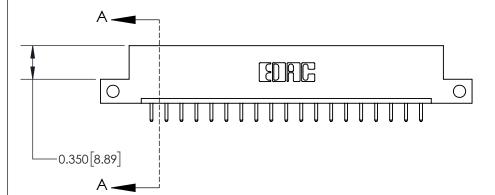

**Mounting Option** 

12-.128 (3.25) Dia. Side Mounting Holes

## **Contact Detail**

520-P.C. Tail .030x.018(0.76x0.46) - Tail LG=.175(4.45)

.156 [3.96] Contact Spacing x .200 [5.08] Row Spacing





THIS IS A C.A.D. GENERATED DRAWING DO NOT MAKE MANUAL REVISIONS TO MASTER.



ISSUE NUMBER

ORIGINAL



**See Accompanying Page for:** 

**Contact Bend Details** 

837/887 Series High Temp Card Edge Connector Part Number: 837-019-520-112

YOUR CONNECTION TO QUALITY & SERVICE

**EDAC INC** TORONTO, ONTARIO CANADA

THESE DRAWINGS AND SPECIFICATIONS ARE THE PROPERTY OF EDAC INC.,AND SHALL NOT BE REPRODUCED, OR COPIED OR USED AS THE BASIS FOR THE MANUFACTURE OR SALE OF APPARATUS WITHOUT WRITTEN PERMISSION.

| ACAD REFERENCE NO. 837 ENG MAST |                  |  |  |
|---------------------------------|------------------|--|--|
| DRAWN: J.LEE                    | DATE: OCT. 06/09 |  |  |
| CHECKED:                        | DATE:            |  |  |
| SCALE: NTS                      | SHEET 1 O