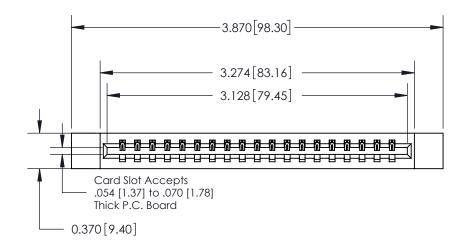

## **Contact Detail**

520-P.C. Tail .030x.018(0.76x0.46) - Tail LG=.175(4.45)

.156 [3.96] Contact Spacing x .200 [5.08] Row Spacing

THIS IS A C.A.D. GENERATED DRAWING DO NOT MAKE MANUAL REVISIONS TO MASTER.