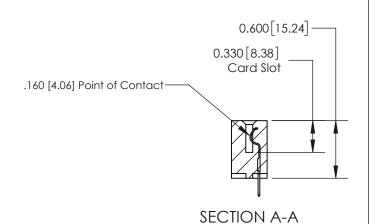

ISSUE NUMBER

ORIGINAL

1

| 837/887 Series High Temp Card Edge Connector<br>Contact Bend Detail |                                                                                                                                     | ACAD REFERENCE NO. | 837 ENG MASTER   |               |
|---------------------------------------------------------------------|-------------------------------------------------------------------------------------------------------------------------------------|--------------------|------------------|---------------|
|                                                                     |                                                                                                                                     | DRAWN: J.LEE       | DATE: OCT. 06/09 |               |
|                                                                     |                                                                                                                                     | CHECKED:           | DATE:            |               |
| EDAC INC                                                            | THESE DRAWINGS AND SPECIFICATIONS ARE THE PROPERTY OF EDAC INC.,AND SHALL NOT BE REPRODUCED, OR COPIED OR USED AS THE BASIS FOR THE | SCALE: NTS         | SHEET            | 2 <b>OF</b> 2 |
| TORONTO, ONTARIO CANADA                                             |                                                                                                                                     | DRAWING NUMBER     | •                | ISSUE         |
| YOUR CONNECTION TO QUALITY & SERVICE                                | MANUFACTURE OR SALE OF APPARATUS WITHOUT WRITTEN PERMISSION.                                                                        | 837 Assembly       |                  | 1             |