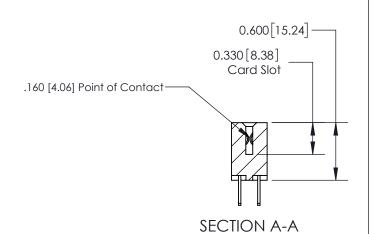

## **Contact Detail**

500-Wire Hole .050x.025(1.27x0.64) - Tail LG=.260(6.60) .156 [3.96] Contact Spacing x .200 [5.08] Row Spacing

**See Accompanying Page for: Contact Bend Details** 

THIS IS A C.A.D. GENERATED DRAWING DO NOT MAKE MANUAL REVISIONS TO MASTER.