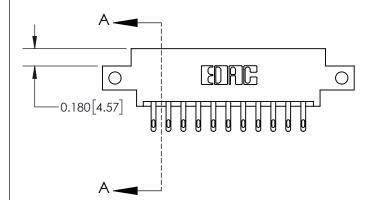

**Mounting Option** 

12-.128 (3.25) Dia. Side Mounting Holes

## **Contact Detail**

500-Wire Hole .050x.025(1.27x0.64) - Tail LG=.260(6.60) .156 [3.96] Contact Spacing x .200 [5.08] Row Spacing

**See Accompanying Page for: Contact Bend Details** 

THIS IS A C.A.D. GENERATED DRAWING DO NOT MAKE MANUAL REVISIONS TO MASTER.