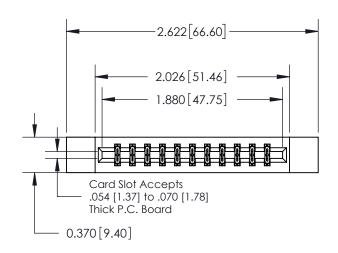

**Mounting Option** 

12-.128 (3.25) Dia. Side Mounting Holes

## **Contact Detail**

500-Wire Hole .050x.025(1.27x0.64) - Tail LG=.260(6.60) .156 [3.96] Contact Spacing x .200 [5.08] Row Spacing

**See Accompanying Page for: Contact Bend Details** 

THIS IS A C.A.D. GENERATED DRAWING DO NOT MAKE MANUAL REVISIONS TO MASTER.