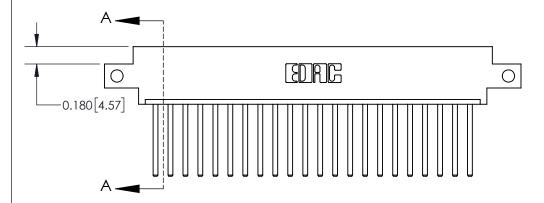

**Mounting Option** 

12-.128 (3.25) Dia. Side Mounting Holes

| ACAD REFERENCE NO. | 837 ENG MASTER   |  |  |
|--------------------|------------------|--|--|
| DRAWN: J.LEE       | DATE: OCT. 06/09 |  |  |
| CHECKED:           | DATE:            |  |  |
| SCALE: NTS         | SHEET 1 OF 2     |  |  |
| DRAWING NUMBER     | ISSUE            |  |  |
| 837 Assembly       | 1                |  |  |