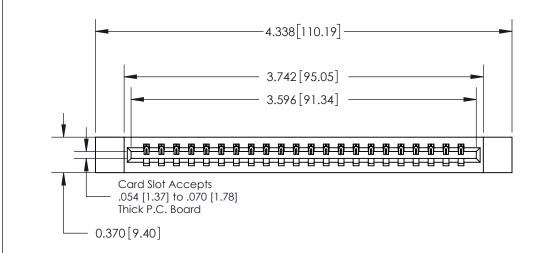

## **See Accompanying Page for:**

**Contact Bend Details** 

837/887 Series High Temp Card Edge Connector Part Number: 837-022-544-612

**EDAC INC** TORONTO, ONTARIO CANADA

THESE DRAWINGS AND SPECIFICATIONS ARE THE PROPERTY OF EDAC INC.,AND SHALL NOT BE REPRODUCED, OR COPIED OR USED AS THE BASIS FOR THE MANUFACTURE OR SALE OF APPARATUS WITHOUT WRITTEN PERMISSION.

| ACAD REFERENCE NO. | 837 ENG MASTER   |  |  |
|--------------------|------------------|--|--|
| DRAWN: J.LEE       | DATE: OCT. 06/09 |  |  |
| CHECKED:           | DATE:            |  |  |
| SCALE: NTS         | SHEET 1 OF 2     |  |  |
| DRAWING NUMBER     | ISSUE            |  |  |
| 837 Assembly       | 1                |  |  |