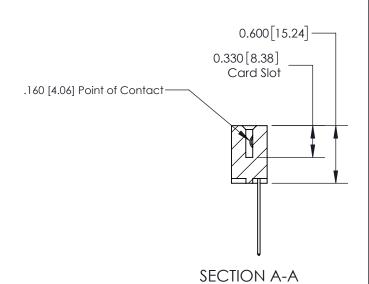

## **Contact Detail**

544-Wire Wrap .050x.025(1.27x0.64) - Tail LG=.750(19.05)

.156 [3.96] Contact Spacing x .200 [5.08] Row Spacing

THIS IS A C.A.D. GENERATED DRAWING DO NOT MAKE MANUAL REVISIONS TO MASTER.

ISSUE NUMBER

ORIGINAL

1

| 837/887 Series High Temp Card Edge Connector<br>Contact Bend Detail |                                                                                                                                     | ACAD REFERENCE NO. | 837 ENG MASTER   |               |
|---------------------------------------------------------------------|-------------------------------------------------------------------------------------------------------------------------------------|--------------------|------------------|---------------|
|                                                                     |                                                                                                                                     | DRAWN: J.LEE       | DATE: OCT. 06/09 |               |
|                                                                     |                                                                                                                                     | CHECKED:           | DATE:            |               |
| EDAC INC                                                            | THESE DRAWINGS AND SPECIFICATIONS ARE THE PROPERTY OF EDAC INC.,AND SHALL NOT BE REPRODUCED, OR COPIED OR USED AS THE BASIS FOR THE | SCALE: NTS         | SHEET            | 2 <b>OF</b> 2 |
| TORONTO, ONTARIO CANADA                                             |                                                                                                                                     | DRAWING NUMBER     | •                | ISSUE         |
| YOUR CONNECTION TO QUALITY & SERVICE                                | MANUFACTURE OR SALE OF APPARATUS WITHOUT WRITTEN PERMISSION.                                                                        | 837 Assembly       |                  | 1             |