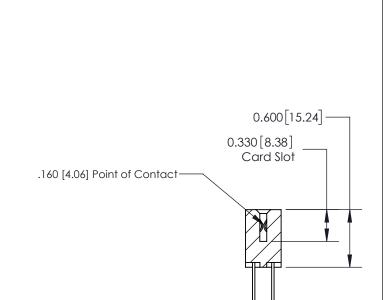

## **See Accompanying Page for:**

**Contact Bend Details** 

ISSUE NUMBER

ORIGINAL

1

| 837/887 Series High Temp Card Edge Connector<br>Contact Bend Detail |                                                                                   | ACAD REFERENCE NO. | 837 ENG MASTER   |               |
|---------------------------------------------------------------------|-----------------------------------------------------------------------------------|--------------------|------------------|---------------|
|                                                                     |                                                                                   | DRAWN: J.LEE       | DATE: OCT. 06/09 |               |
|                                                                     |                                                                                   | CHECKED:           | DATE:            |               |
| EDAC INC                                                            | NTO, ONTARIO  ARE THE PROPERTY OF EDAC INC.,AND SHALL NOT BE REPRODUCED,OR COPIED | SCALE: NTS         | SHEET            | 2 <b>OF</b> 2 |
| TORONTO, ONTARIO CANADA                                             |                                                                                   | DRAWING NUMBER     | •                | ISSUE         |
| YOUR CONNECTION TO QUALITY & SERVICE                                | MANUFACTURE OR SALE OF APPARATUS WITHOUT WRITTEN PERMISSION.                      | 837 Assembly       |                  | 1             |