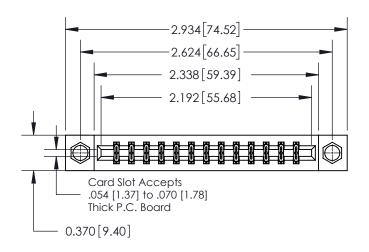

**Mounting Option** 

08-#4-40 Unified Threaded Inserts

## **Contact Detail**

544-Wire Wrap .050x.025(1.27x0.64) - Tail LG=.750(19.05)

.156 [3.96] Contact Spacing x .200 [5.08] Row Spacing

837/887 Series High Temp Card Edge Connector Part Number: 837-026-544-808