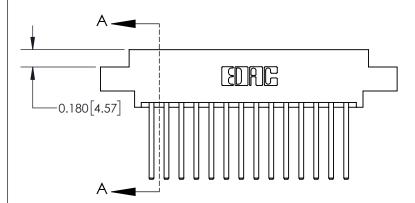

ISSUE NUMBER

ORIGINAL

1

| 837/887 Series High Temp Card Edge Connector<br>Contact Bend Detail |                                                                                                                                                                                                 | ACAD REFERENCE NO. | 837 ENG MASTER   |               |
|---------------------------------------------------------------------|-------------------------------------------------------------------------------------------------------------------------------------------------------------------------------------------------|--------------------|------------------|---------------|
|                                                                     |                                                                                                                                                                                                 | DRAWN: J.LEE       | DATE: OCT. 06/09 |               |
|                                                                     |                                                                                                                                                                                                 | CHECKED:           | DATE:            |               |
| EDAC INC                                                            | THESE DRAWINGS AND SPECIFICATIONS ARE THE PROPERTY OF EDAC INC.,AND SHALL NOT BE REPRODUCED,OR COPIED OR USED AS THE BASIS FOR THE MANUFACTURE OR SALE OF APPARATUS WITHOUT WRITTEN PERMISSION. | SCALE: NTS         | SHEET            | 2 <b>OF</b> 2 |
| TORONTO, ONTARIO CANADA                                             |                                                                                                                                                                                                 | DRAWING NUMBER     | •                | ISSUE         |
| YOUR CONNECTION TO QUALITY & SERVICE                                |                                                                                                                                                                                                 | 837 Assembly       |                  | 1             |