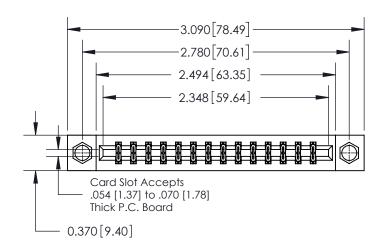

**Mounting Option** 

08-#4-40 Unified Threaded Inserts

## **Contact Detail**

544-Wire Wrap .050x.025(1.27x0.64) - Tail LG=.750(19.05)

.156 [3.96] Contact Spacing x .200 [5.08] Row Spacing

THIS IS A C.A.D. GENERATED DRAWING DO NOT MAKE MANUAL REVISIONS TO MASTER.

ISSUE NUMBER ORIGINAL

0.600 [15.24] 0.330[8.38] Card Slot .160 [4.06] Point of Contact **SECTION A-A** 

## **See Accompanying Page for:**

**Contact Bend Details** 

837/887 Series High Temp Card Edge Connector Part Number: 837-028-544-808

YOUR CONNECTION TO QUALITY & SERVICE

**EDAC INC** TORONTO, ONTARIO CANADA