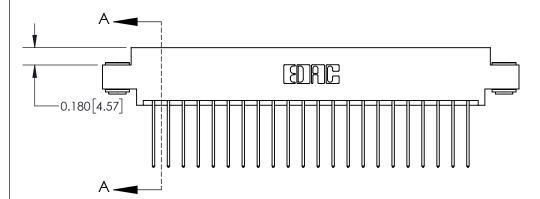

## **Contact Detail**

542-Wire Wrap .025 Sq.(0.64 Sq.) - Tail LG=.645(16.38)

.156 [3.96] Contact Spacing x .200 [5.08] Row Spacing

THIS IS A C.A.D. GENERATED DRAWING DO NOT MAKE MANUAL REVISIONS TO MASTER.