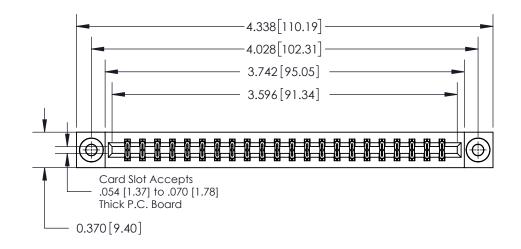

**Mounting Option** 

03-.116 (2.95) I.D. Floating Eyelets

## **Contact Detail**

542-Wire Wrap .025 Sq.(0.64 Sq.) - Tail LG=.645(16.38)

.156 [3.96] Contact Spacing x .200 [5.08] Row Spacing

THIS IS A C.A.D. GENERATED DRAWING DO NOT MAKE MANUAL REVISIONS TO MASTER.