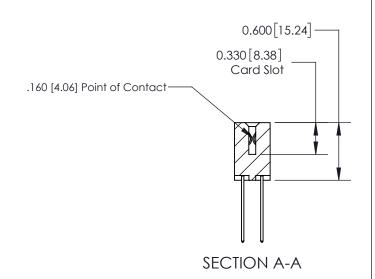

## **See Accompanying Page for:**

**Contact Bend Details** 

837/887 Series High Temp Card Edge Connector Part Number: 837-044-542-803

**EDAC INC** TORONTO, ONTARIO CANADA

THESE DRAWINGS AND SPECIFICATIONS ARE THE PROPERTY OF EDAC INC.,AND SHALL NOT BE REPRODUCED, OR COPIED OR USED AS THE BASIS FOR THE MANUFACTURE OR SALE OF APPARATUS WITHOUT WRITTEN PERMISSION.

ISSUE NUMBER

ORIGINAL

1

| 837/887 Series High Temp Card Edge Connector<br>Contact Bend Detail |                                                                 | ACAD REFERENCE NO. | 837 ENG MASTER   |       |
|---------------------------------------------------------------------|-----------------------------------------------------------------|--------------------|------------------|-------|
|                                                                     |                                                                 | DRAWN: J.LEE       | DATE: OCT. 06/09 |       |
|                                                                     |                                                                 | CHECKED:           | DATE:            |       |
| EDAC INC THESE DRAWINGS AND SPECIFICATIONS                          | SCALE: NTS                                                      | SHEET              | 2 <b>OF</b> 2    |       |
| TORONTO, ONTARIO CANADA                                             | A OR USED AS THE BASIS FOR THE MANUFACTURE OR SALE OF APPARATUS | DRAWING NUMBER     | •                | ISSUE |
| YOUR CONNECTION TO QUALITY & SERVICE                                |                                                                 | 837 Assembly       |                  | 1     |