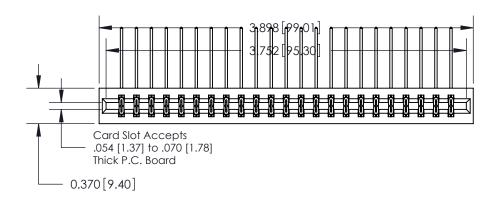

## **Contact Detail**

558-90 Degree Bend (Code 541 Contacts)

.156 [3.96] Contact Spacing x .200 [5.08] Row Spacing

THIS IS A C.A.D. GENERATED DRAWING DO NOT MAKE MANUAL REVISIONS TO MASTER.

ISSUE NUMBER

ORIGINAL

1

**See Accompanying Page for:** 

**Contact Bend Details** 

837/887 Series High Temp Card Edge Connector Part Number: 837-046-558-201

YOUR CONNECTION TO QUALITY & SERVICE

**EDAC INC** TORONTO, ONTARIO CANADA