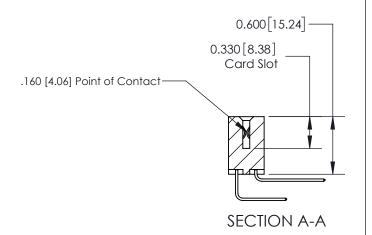

## **Contact Detail**

558-90 Degree Bend (Code 541 Contacts)

.156 [3.96] Contact Spacing x .200 [5.08] Row Spacing

THIS IS A C.A.D. GENERATED DRAWING DO NOT MAKE MANUAL REVISIONS TO MASTER.

ISSUE NUMBER

ORIGINAL

1

**See Accompanying Page for:** 

**Contact Bend Details** 

837/887 Series High Temp Card Edge Connector Part Number: 837-046-558-201

YOUR CONNECTION TO QUALITY & SERVICE

**EDAC INC** TORONTO, ONTARIO CANADA