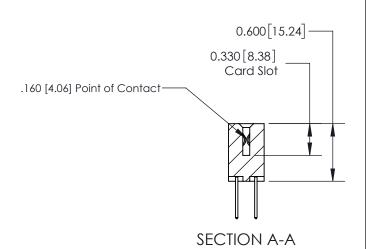

## **Contact Detail**

523-P.C. Tail .025 Sq.(0.64 Sq.) - Tail LG=.390(9.91) .156 [3.96] Contact Spacing x .200 [5.08] Row Spacing

-4.650[118.11]--4.340[110.24]-4.054 [102.97] 3.908 [99.26]

> Card Slot Accepts .054 [1.37] to .070 [1.78] Thick P.C. Board