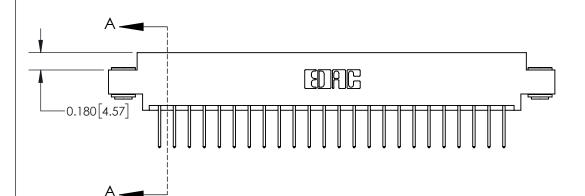

## **Contact Detail**

523-P.C. Tail .025 Sq.(0.64 Sq.) - Tail LG=.390(9.91) .156 [3.96] Contact Spacing x .200 [5.08] Row Spacing

-4.650[118.11]--4.340[110.24]-4.054 [102.97] 3.908 [99.26]

> Card Slot Accepts .054 [1.37] to .070 [1.78] Thick P.C. Board

0.370 [9.40]

THIS IS A C.A.D. GENERATED DRAWING DO NOT MAKE MANUAL REVISIONS TO MASTER.

ISSUE NUMBER

ORIGINAL

**See Accompanying Page for:** 

**Contact Bend Details** 

837/887 Series High Temp Card Edge Connector Part Number: 837-048-523-803