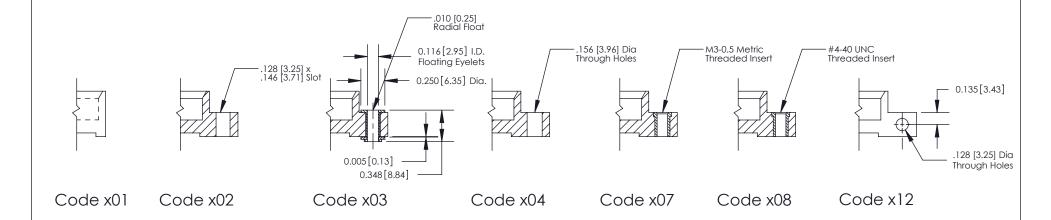

THIS IS A C.A.D. GENERATED DRAWING DO NOT MAKE MANUAL REVISIONS TO MASTER

SSUE NUMBER

DRIGINAL

1

| 842/892 Series High Temp Card Edge Connector<br>Mounting Options |                                                                                         | ACAD REFERENCE NO. 842 ENG MASTER |             |         |           |
|------------------------------------------------------------------|-----------------------------------------------------------------------------------------|-----------------------------------|-------------|---------|-----------|
|                                                                  |                                                                                         | DRAWN:                            | J.LEE       | DATE: O | CT. 06/09 |
|                                                                  |                                                                                         | CHECKED:                          |             | DATE:   |           |
|                                                                  | TORONTO, ONTARIO  ARE THE PROPERTY OF EDAC INC., AND SHALL NOT BE REPRODUCED, OR COPIED | SCALE:                            | NTS         | SHEET : | 3 OF 3    |
| I   S   I   G   TORONTO, ONTARIO                                 |                                                                                         | DRAWING                           | NUMBER      |         | ISSUE     |
| YOUR CONNECTION TO QUALITY & SERVICE                             | MANUFACTURE OR SALE OF APPARATUS                                                        | 8                                 | 42 Assembly |         | 1         |