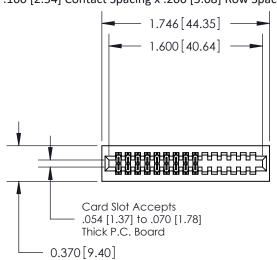

## **See Accompanying Pages for:**

- **Contact Bend Details**
- **Mounting Options**

.240 [6.10] Point of Contact-

842/892 Series High Temp Card Edge Connector Part Number: 842-018-541-201

| ACAD REFERENCE NO. 842 ENG MASTER |                  |  |  |  |
|-----------------------------------|------------------|--|--|--|
| DRAWN: J.LEE                      | DATE: OCT. 06/09 |  |  |  |
| CHECKED:                          | DATE:            |  |  |  |
| SCALE: NTS                        | SHEET 1 OF 3     |  |  |  |
| DRAWING NUMBER                    | ISSUE            |  |  |  |