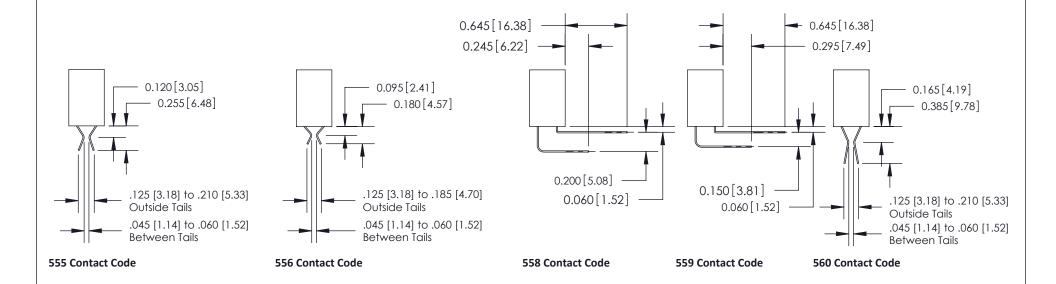

## **Contact Detail**

541-Wire Wrap .025 Sq.(0.64 Sq.) - Tail LG=.760(19.30) .100 [2.54] Contact Spacing x .200 [5.08] Row Spacing

842 Assembly

THIS IS A C.A.D. GENERATED DRAWING DO NOT MAKE MANUAL REVISIONS TO MASTER.

ISSUE NUMBER

ORIGINAL

1

| 842/892 Series High Temp Card Edge Connector<br>Contact Bend Detail |                                                                                                                                   | ACAD REFERENCE NO. 842 ENG MASTER |          |                         |  |
|---------------------------------------------------------------------|-----------------------------------------------------------------------------------------------------------------------------------|-----------------------------------|----------|-------------------------|--|
|                                                                     |                                                                                                                                   | DRAWN: J.LEE                      | DATE: OC | DATE: <b>OCT. 06/09</b> |  |
|                                                                     |                                                                                                                                   | CHECKED:                          | DATE:    | DATE:                   |  |
| EDAC INC                                                            | THESE DRAWINGS AND SPECIFICATIONS ARE THE PROPERTY OF EDAC INC.AND SHALL NOT BE REPRODUCED,OR COPIED OR USED AS THE BASIS FOR THE | SCALE: NTS                        | SHEET    | 2 OF 3                  |  |
| TORONTO, ONTARIO                                                    |                                                                                                                                   | DRAWING NUMBER                    | •        | ISSUE                   |  |
| YOUR CONNECTION TO QUALITY & SERVICE                                | MANUFACTURE OR SALE OF APPARATUS                                                                                                  | 842 Assemb                        | ly       | 1                       |  |