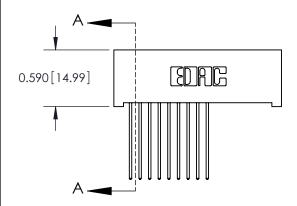

## **See Accompanying Pages for:**

- **Contact Bend Details**
- **Mounting Options**

.240 [6.10] Point of Contact-

842/892 Series High Temp Card Edge Connector Part Number: 842-018-541-201

| ACAD REFERENCE NO. 842 ENG MASTER |                  |  |  |  |
|-----------------------------------|------------------|--|--|--|
| DRAWN: J.LEE                      | DATE: OCT. 06/09 |  |  |  |
| CHECKED:                          | DATE:            |  |  |  |
| SCALE: NTS                        | SHEET 1 OF 3     |  |  |  |
| DRAWING NUMBER                    | ISSUE            |  |  |  |