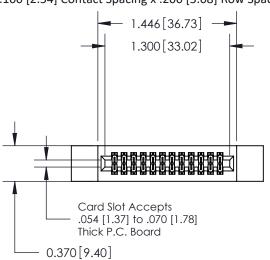

## **Contact Detail**

523-P.C. Tail .025 Sq.(0.64 Sq.) - Tail LG=.400(10.16) .100 [2.54] Contact Spacing x .200 [5.08] Row Spacing

**See Accompanying Pages for:** 

- **Contact Bend Details**
- **Mounting Options**

.240 [6.10] Point of Contact-

842/892 Series High Temp Card Edge Connector Part Number: 842-024-523-212

842 Assembly

SECTION A-A

J.LEE

842 ENG MASTER

DATE: OCT. 06/09

SHEET 1 OF 3