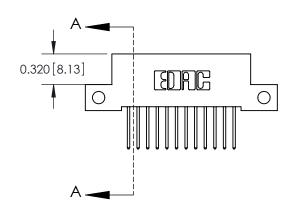

**Mounting Option** 

12-.128 (3.25) Dia. Side Mounting Holes

## **Contact Detail**

523-P.C. Tail .025 Sq.(0.64 Sq.) - Tail LG=.400(10.16) .100 [2.54] Contact Spacing x .200 [5.08] Row Spacing





**See Accompanying Pages for:** 

- **Contact Bend Details**
- **Mounting Options**



.240 [6.10] Point of Contact-



842/892 Series High Temp Card Edge Connector Part Number: 842-024-523-212



842 Assembly

SECTION A-A

J.LEE

842 ENG MASTER

DATE: OCT. 06/09

SHEET 1 OF 3

THIS IS A C.A.D. GENERATED DRAWING DO NOT MAKE MANUAL REVISIONS TO MASTER

ORIGINAL (1)



| 842/892 Series High Temp Card Edge Connector<br>Contact Bend Detail |                                                                                                  | ACAD REFERENCE NO. 842 ENG MASTER |             |                  |        |
|---------------------------------------------------------------------|--------------------------------------------------------------------------------------------------|---------