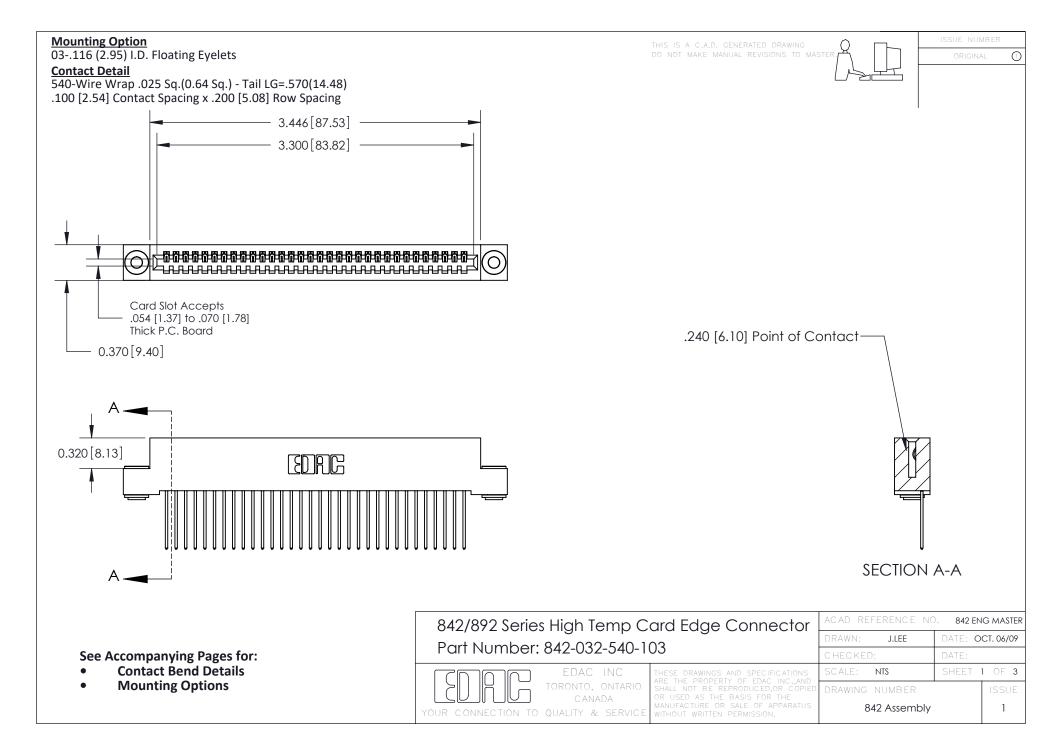

THIS IS A C.A.D. GENERATED DRAWING DO NOT MAKE MANUAL REVISIONS TO MASTER

ORIGINAL (1)



| 842/892 Series High Temp Card Edge Connector<br>Contact Bend Detail |                                                                                                 | ACAD REFERENCE NO. 842 ENG MASTER |             |                  |        |
|---------------------------------------------------------------------|-------------------------------------------------------------------------------------------------|-----------------------------------|-------------|------------------|--------|
|                                                                     |                                                                                                 | DRAWN:                            | J.LEE