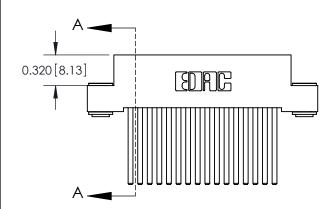

## **Contact Detail**

544-Wire Wrap .050x.025(1.27x0.64) - Tail LG=.760(19.30) .100 [2.54] Contact Spacing x .200 [5.08] Row Spacing

**See Accompanying Pages for:** 

- **Contact Bend Details**
- **Mounting Options**