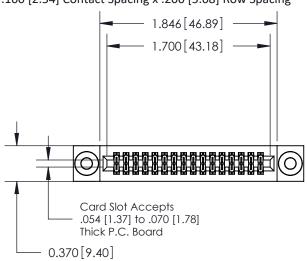

.240 [6.10] Point of Contact-

842/892 Series High Temp Card Edge Connector Part Number: 842-032-544-203

CANADA

J.LEE DATE: OCT. 06/09 SHEET 1 OF 3 842 Assembly

842 ENG MASTER

THIS IS A C.A.D. GENERATED DRAWING DO NOT MAKE MANUAL REVISIONS TO MASTER