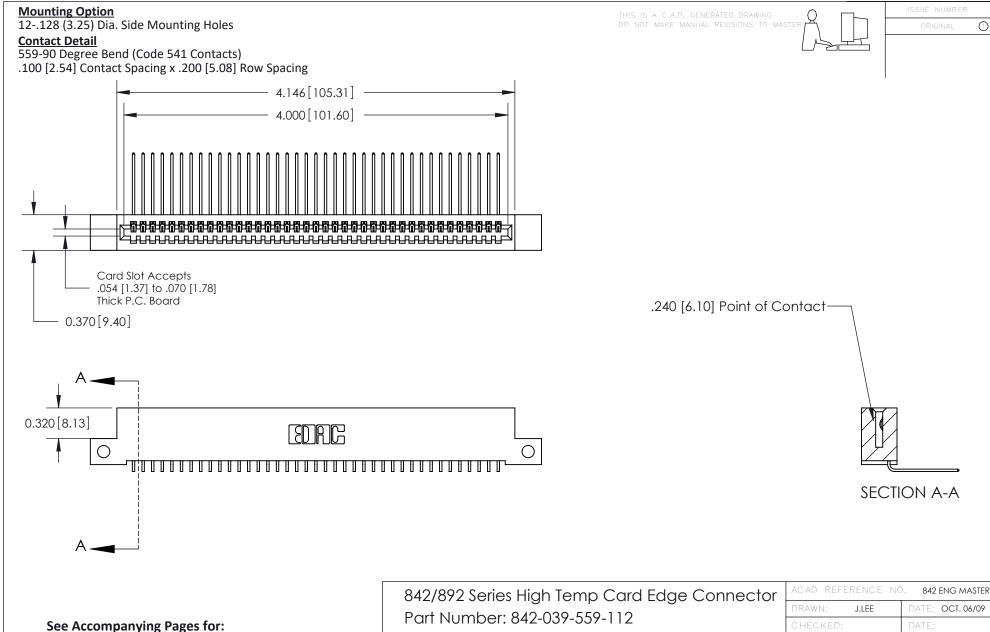

THIS IS A C.A.D. GENERATED DRAWING DO NOT MAKE MANUAL REVISIONS TO MASTER

ISSUE NUMBER

ORIGINAL

1

| 842/892 Series High Temp Card Edge Co<br>Mounting Options  | DRAWN: J.LEE DATE: OCT. 06/09  CHECKED: DATE: |
|------------------------------------------------------------|-----------------------------------------------|
| EDAC INC THESE DRAWINGS AND S ARE THE PROPERTY OF          |                                               |
|                                                            | DUCED,OR COPIED DRAWING NUMBER ISSUE          |
| YOUR CONNECTION TO QUALITY & SERVICE WITHOUT WRITTEN PERMI |                                               |