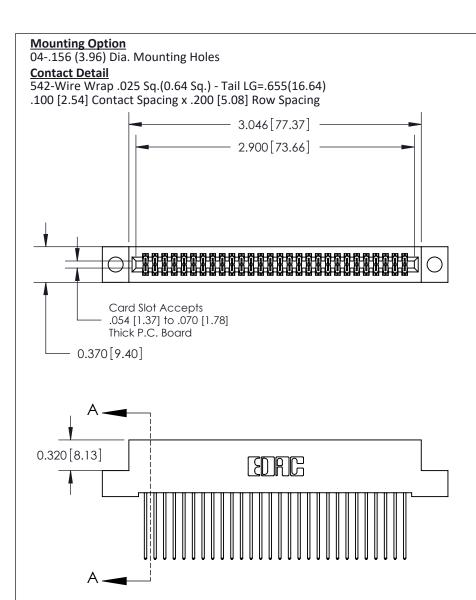

THIS IS A C.A.D. GENERATED DRAWING DO NOT MAKE MANUAL REVISIONS TO MASTER

ISSUE NUMBER

ORIGINAL

1

| 842/892 Series High Temp Card Edge Con<br>Mounting Options   | DRAWN: J.LEE                 |         |        |  |
|--------------------------------------------------------------|------------------------------|---------|--------|--|
| EDAC INC THESE DRAWINGS AND ARE THE PROPERTY OF              |                              | SHEET 3 | 3 OF 3 |  |
|                                                              | ED, OR COPIED DRAWING NUMBER |         | ISSUE  |  |
| YOUR CONNECTION TO QUALITY & SERVICE WITHOUT WRITTEN PERMISS |                              |         | 1      |  |