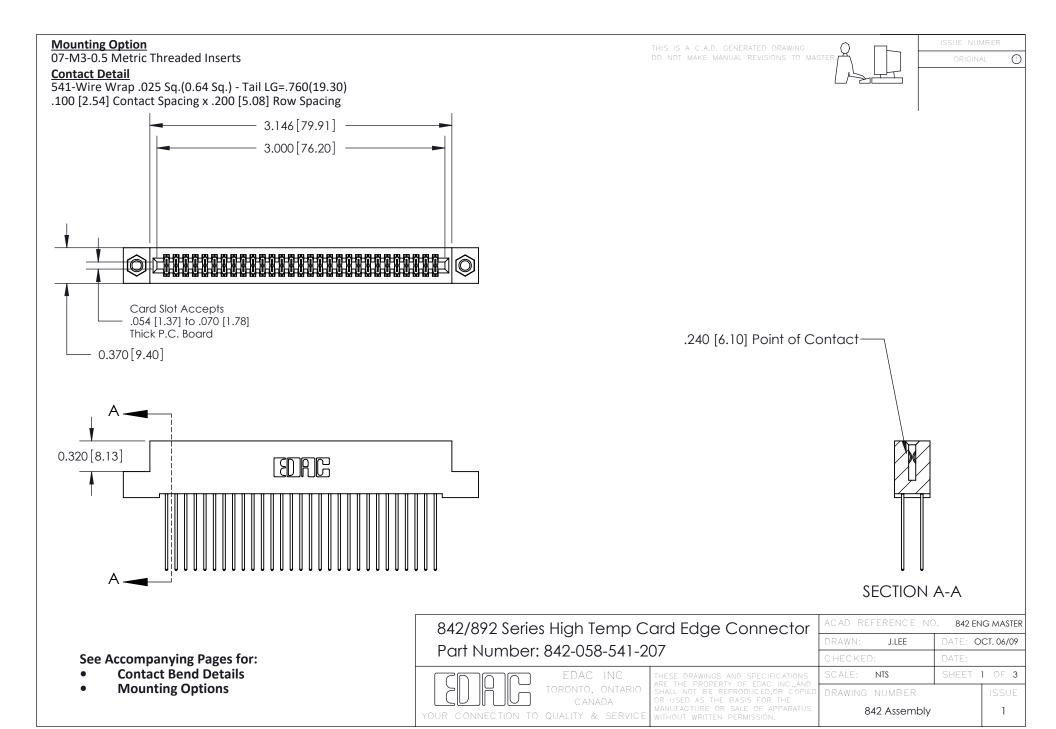

THIS IS A C.A.D. GENERATED DRAWING DO NOT MAKE MANUAL REVISIONS TO MASTER

ORIGINAL (1)



| 842/892 Series High Temp Card Edge Connector<br>Contact Bend Detail |                                                                                                  | ACAD REFERENCE NO. 842 ENG MASTER |             |                  |        |
|---------------------------------------------------------------------|--------------------------------------------------------------------------------------------------|-----------------------------------|-------------|------------------|--------|
|                                                                     |                                                                                                  | DRAWN:                            | J.