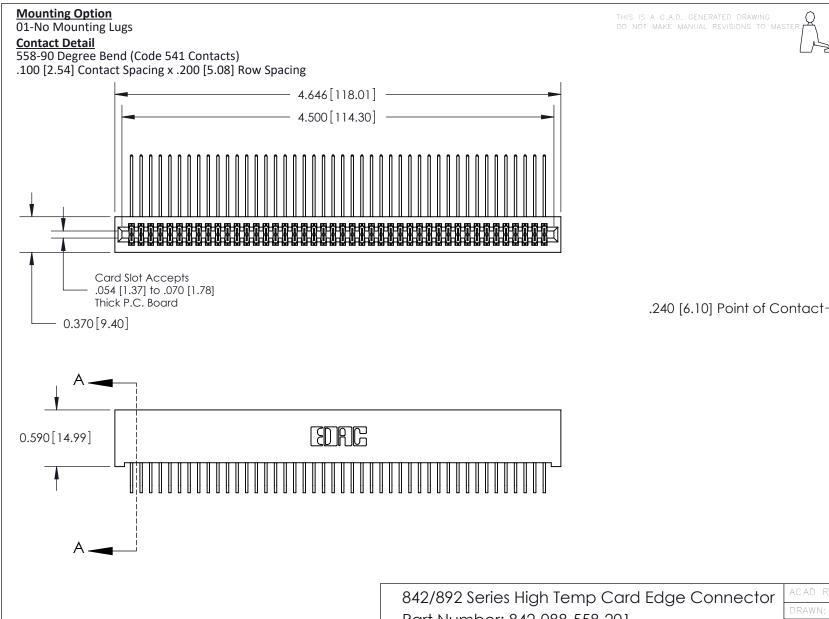

THIS IS A C.A.D. GENERATED DRAWING
DO NOT MAKE MANUAL REVISIONS TO MASTER

ISSUE NUMBER

ORIGINAL

1

| 842/892 Series High Temp Card Edge Co<br>Mounting Options  | DRAWN: J.LEE DATE: OCT. 06/09  CHECKED: DATE: |
|------------------------------------------------------------|-----------------------------------------------|
| EDAC INC THESE DRAWINGS AND S ARE THE PROPERTY OF          |                                               |
|                                                            | DUCED,OR COPIED DRAWING NUMBER ISSUE          |
| YOUR CONNECTION TO QUALITY & SERVICE WITHOUT WRITTEN PERMI |                                               |