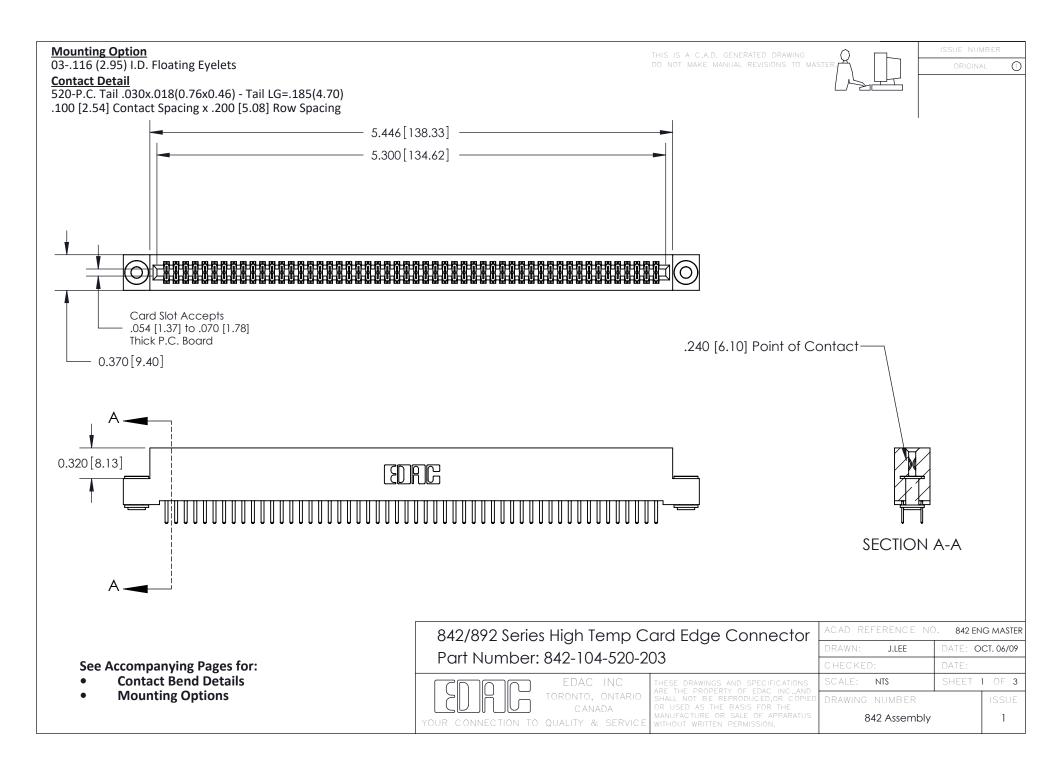

THIS IS A C.A.D. GENERATED DRAWING DO NOT MAKE MANUAL REVISIONS TO MASTER

ORIGINAL (1)



| 842/892 Series High Temp Card Edge Connector<br>Contact Bend Detail |                                                                                                  | ACAD REFERENCE NO. 842 ENG MASTER |             |                  |        |
|---------------------------------------------------------------------|--------------------------------------------------------------------------------------------------|-----------------------------------|-------------|------------------|--------|
|                                                                     |                                                                                                  | DRAWN:                            | J.