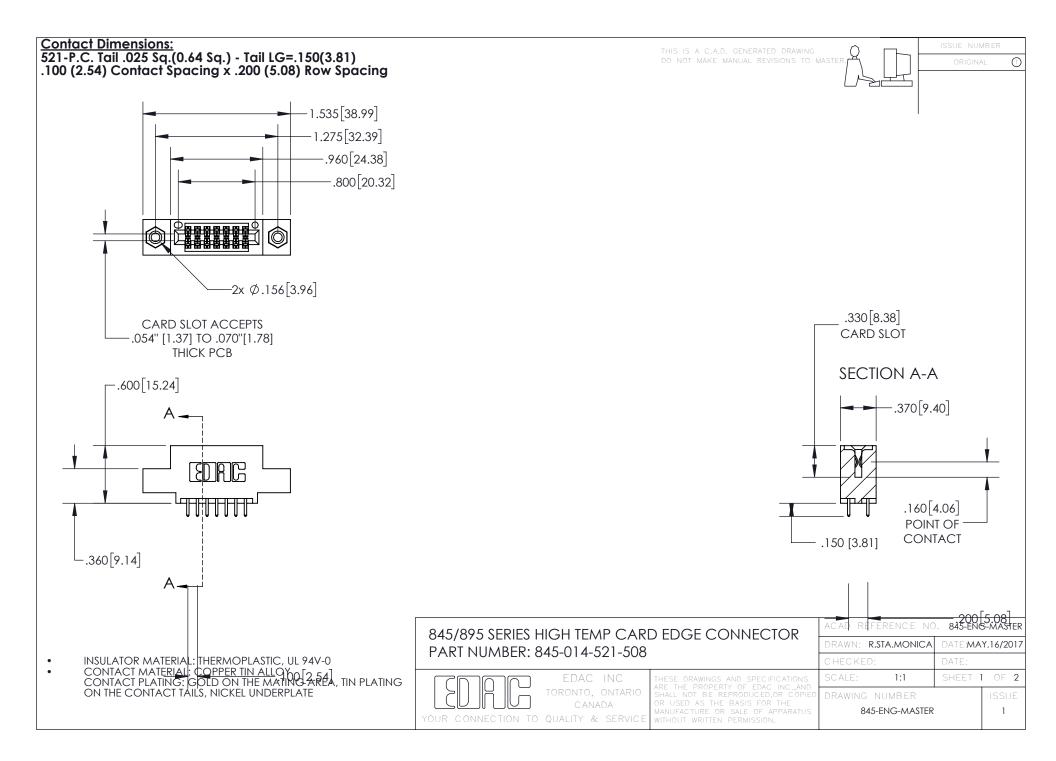

- INSULATOR MATERIAL: THERMOPLASTIC POLYESTER, UL 94V-0 DAP MATERIAL AVAILABLE UPON REQUEST
- CONTACT MATERIAL; COPPER ALLOY

CONTACT PLATING: GOLD ON THE MATING AREA, TIN PLATING ON THE CONTACT TAILS, NICKEL UNDERPLATE