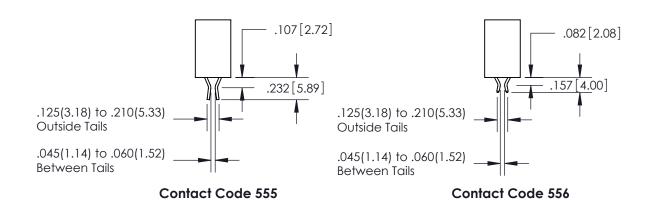

845-ENG-MASTER

INSULATOR MATERIAL: THERMOPLASTIC POLYESTER, UL 94V-0

DAP MATERIAL AVAILABLE UPON REQUEST

**Contact Code 558** 

CONTACT MATERIAL; COPPER ALLOY CONTACT PLATING: GOLD ON THE MATING AREA, TIN PLATING ON THE CONTACT TAILS, NICKEL UNDERPLATE

## 845/895 SERIES HIGH TEMP CARD EDGE CONNECTOR CONTACT CODE 555,556,558,559,560 DIMENSIONS

YOUR CONNECTION TO QUALITY & SERVICE

Contact Code 559

|   | ACAD REFERENCE NO   | . 845-ENG-MASTER |
|---|---------------------|------------------|
|   | DRAWN: R.STA.MONICA | DATE:MAY.16/2017 |
|   | CHECKED:            | DATE:            |
|   | SCALE: 1:1          | SHEET 2 OF 2     |
| D | DRAWING NUMBER      | ISSUE            |