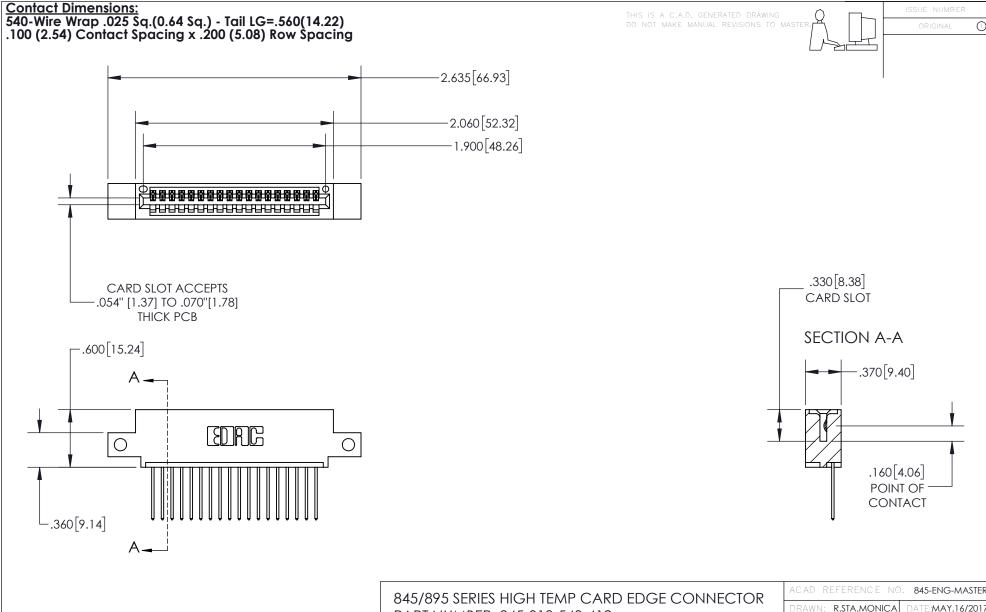

INSULATOR MATERIAL: THERMOPLASTIC, UL 94V-0

CONTACT MATERIAL; COPPER TIN ALLOY
CONTACT PLATING: GOLD ON THE MATING AREA, TIN PLATING
ON THE CONTACT TAILS, NICKEL UNDERPLATE

| 845/895 SERIES HIGH TEMP CARD EDGE CONNECTOR |
|----------------------------------------------|
| PART NUMBER: 845-018-540-412                 |

YOUR CONNECTION TO QUALITY & SERVICE

| ACAD REFERENCE NO. 845-ENG-MASTER |                    |  |
|-----------------------------------|--------------------|--|
| DRAWN: R.STA.MONIC                | A DATE:MAY.16/2017 |  |
| CHECKED:                          | DATE:              |  |
| SCALE: 1:1                        | SHEET 1 OF 2       |  |
| DRAWING NUMBER                    | ISSUE              |  |