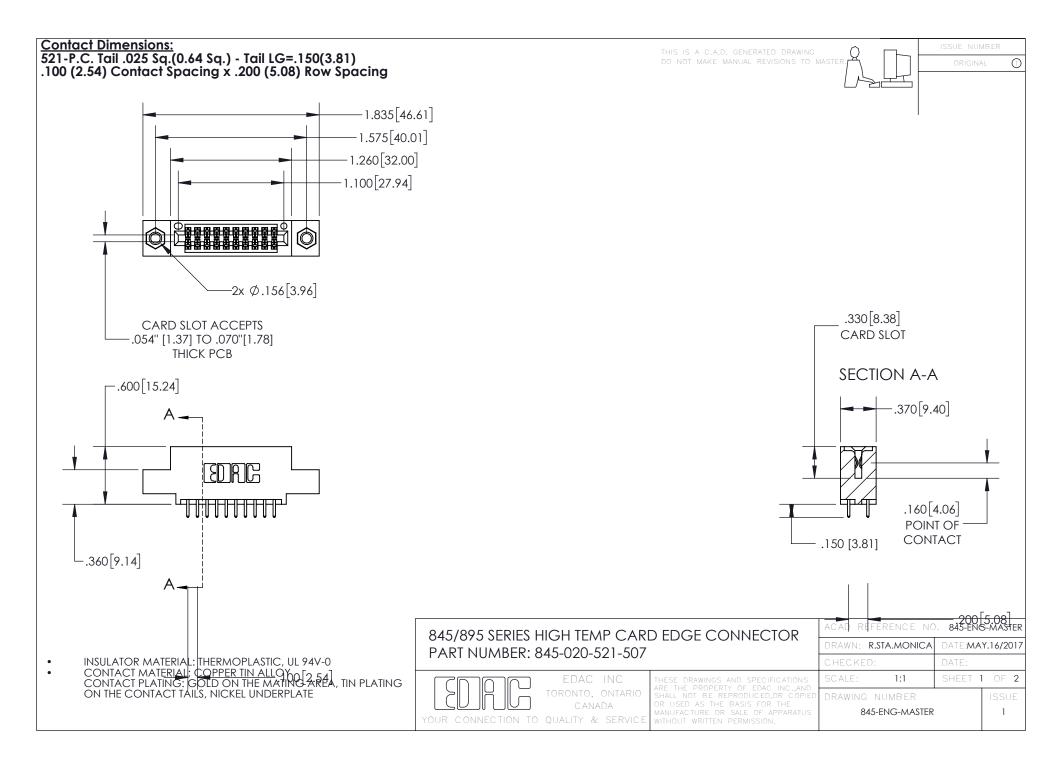

INSULATOR MATERIAL: THERMOPLASTIC POLYESTER, UL 94V-0

DAP MATERIAL AVAILABLE UPON REQUEST

**Contact Code 558** 

CONTACT MATERIAL; COPPER ALLOY CONTACT PLATING: GOLD ON THE MATING AREA, TIN PLATING ON THE CONTACT TAILS, NICKEL UNDERPLATE