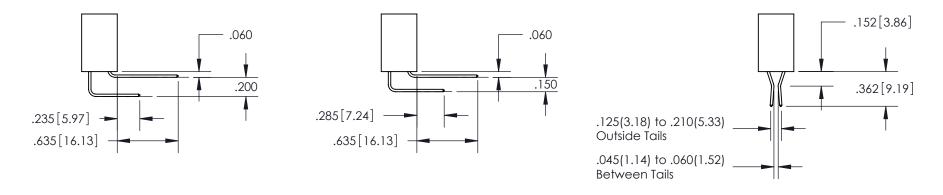

YOUR CONNECTION TO QUALITY & SERVICE

845-ENG-MASTER







INSULATOR MATERIAL: THERMOPLASTIC POLYESTER, UL 94V-0

DAP MATERIAL AVAILABLE UPON REQUEST

**Contact Code 558** 

CONTACT MATERIAL; COPPER ALLOY CONTACT PLATING: GOLD ON THE MATING AREA, TIN PLATING ON THE CONTACT TAILS, NICKEL UNDERPLATE

## 845/895 SERIES HIGH TEMP CARD EDGE CONNECTOR CONTACT CODE 555,556,558,559,560 DIMENSIONS

YOUR CONNECTION TO QUALITY & SERVICE

Contact Code 559

|   | ACAD REFERENCE NO. 845-ENG-MASTER |                  |
|---|-----------------------------------|------------------|
|   | DRAWN: R.STA.MONICA               | DATE:MAY.16/2017 |
|   | CHECKED:                          | DATE:            |
|   | SCALE: 1:1                        | SHEET 2 OF 2     |
| D | DRAWING NUMBER                    | ISSUE            |

Contact Code 560

845-ENG-MASTER