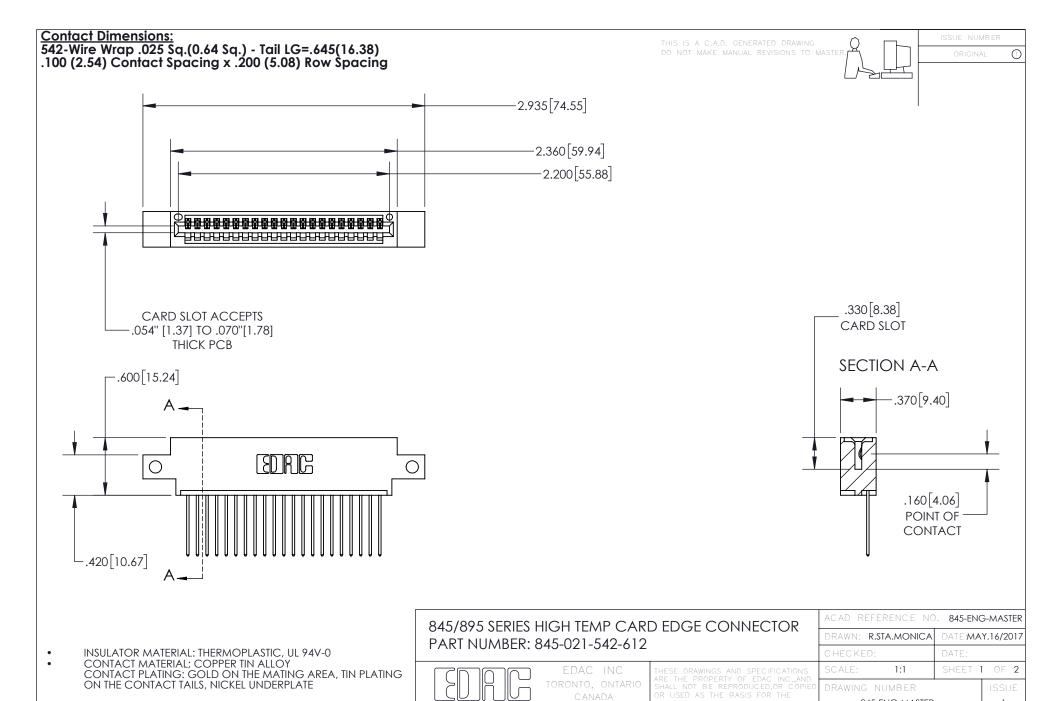

YOUR CONNECTION TO QUALITY & SERVICE

845-ENG-MASTER

INSULATOR MATERIAL: THERMOPLASTIC POLYESTER, UL 94V-0

DAP MATERIAL AVAILABLE UPON REQUEST

**Contact Code 558** 

CONTACT MATERIAL; COPPER ALLOY CONTACT PLATING: GOLD ON THE MATING AREA, TIN PLATING ON THE CONTACT TAILS, NICKEL UNDERPLATE