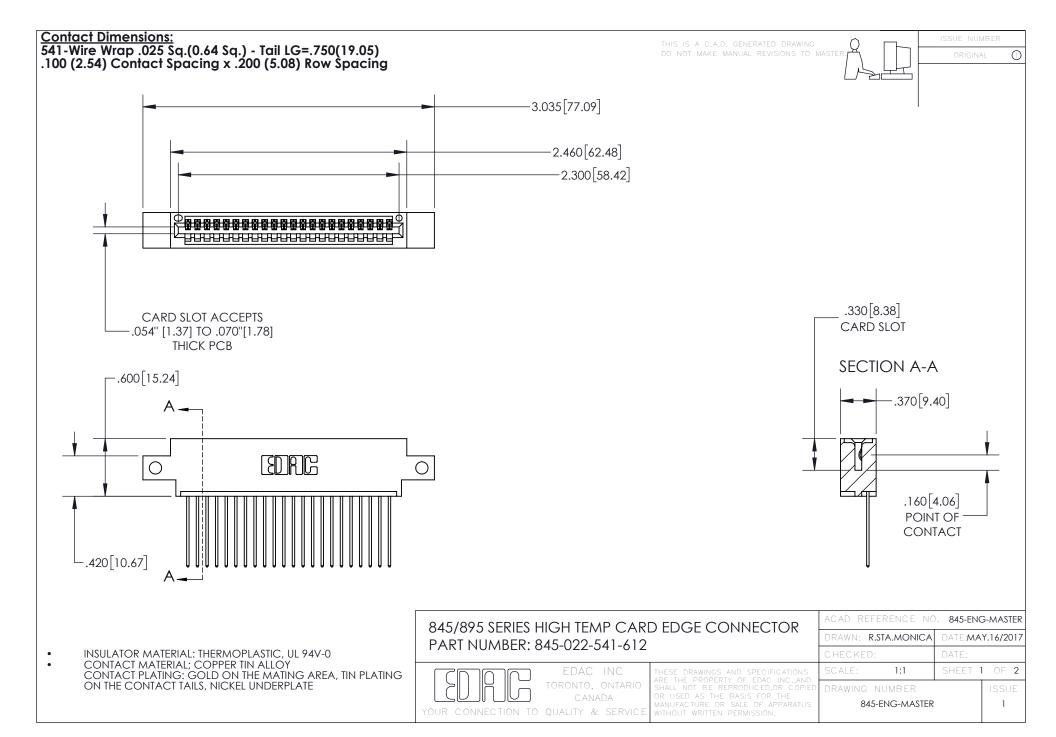

- INSULATOR MATERIAL: THERMOPLASTIC POLYESTER, UL 94V-0 DAP MATERIAL AVAILABLE UPON REQUEST
- CONTACT MATERIAL; COPPER ALLOY

CONTACT PLATING: GOLD ON THE MATING AREA, TIN PLATING ON THE CONTACT TAILS, NICKEL UNDERPLATE

## 845/895 SERIES HIGH TEMP CARD EDGE CONNECTOR CONTACT CODE 555,556,558,559,560 DIMENSIONS

YOUR CONNECTION TO QUALITY & SERVICE

|   | ACAD REFERENCE NO. 845-ENG-MASTER |                  |
|---|-----------------------------------|------------------|
|   | DRAWN: R.STA.MONICA               | DATE:MAY.16/2017 |
|   | CHECKED:                          | DATE:            |
| D | SCALE: 1:1                        | SHEET 2 OF 2     |
|   | DRAWING NUMBER                    | ISSUE            |

845-ENG-MASTER