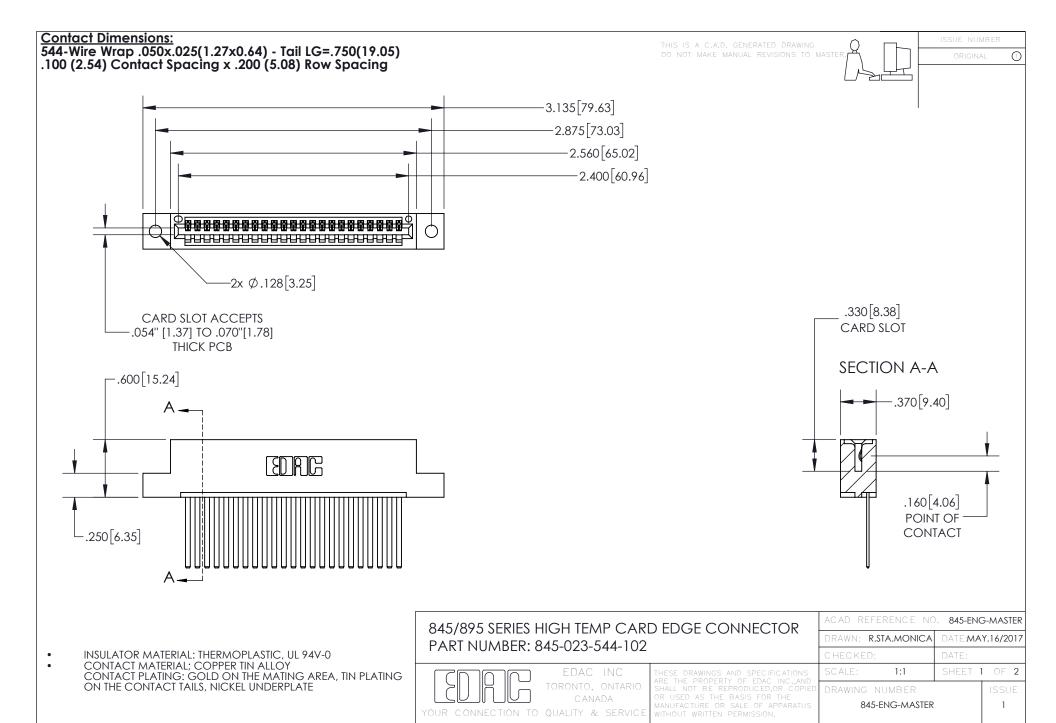

- INSULATOR MATERIAL: THERMOPLASTIC POLYESTER, UL 94V-0 DAP MATERIAL AVAILABLE UPON REQUEST
- CONTACT MATERIAL; COPPER ALLOY

CONTACT PLATING: GOLD ON THE MATING AREA, TIN PLATING ON THE CONTACT TAILS, NICKEL UNDERPLATE

## 845/895 SERIES HIGH TEMP CARD EDGE CONNECTOR CONTACT CODE 555,556,558,559,560 DIMENSIONS

YOUR CONNECTION TO QUALITY & SERVICE

|   | ACAD REFERENCE NO. 845-ENG-MASTER |                  |
|---|-----------------------------------|------------------|
|   | DRAWN: R.STA.MONICA               | DATE:MAY.16/2017 |
|   | CHECKED:                          | DATE:            |
| D | SCALE: 1:1                        | SHEET 2 OF 2     |
|   | DRAWING NUMBER                    | ISSUE            |

845-ENG-MASTER