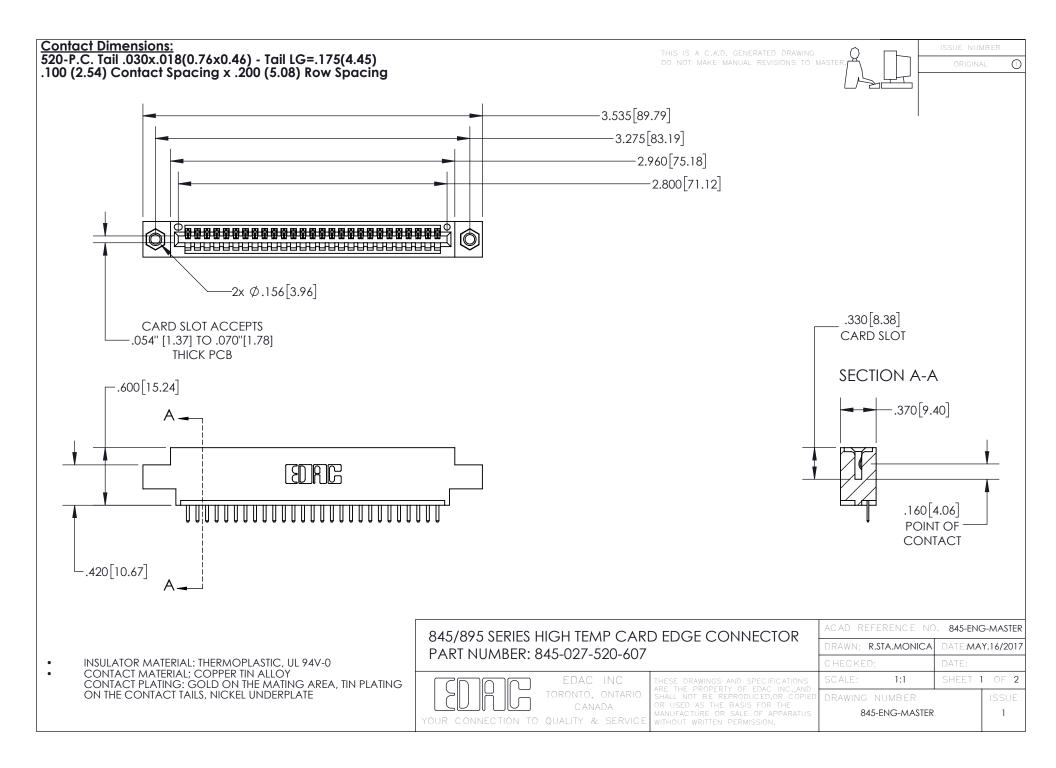

- INSULATOR MATERIAL: THERMOPLASTIC POLYESTER, UL 94V-0 DAP MATERIAL AVAILABLE UPON REQUEST
- CONTACT MATERIAL; COPPER ALLOY

CONTACT PLATING: GOLD ON THE MATING AREA, TIN PLATING ON THE CONTACT TAILS, NICKEL UNDERPLATE

## 845/895 SERIES HIGH TEMP CARD EDGE CONNECTOR CONTACT CODE 555,556,558,559,560 DIMENSIONS

YOUR CONNECTION TO QUALITY & SERVICE

|   | ACAD REFERENCE NO. 845-ENG-MASTER |                  |
|---|-----------------------------------|------------------|
|   | DRAWN: R.STA.MONICA               | DATE:MAY.16/2017 |
|   | CHECKED:                          | DATE:            |
| D | SCALE: 1:1                        | SHEET 2 OF 2     |
|   | DRAWING NUMBER                    | ISSUE            |

845-ENG-MASTER