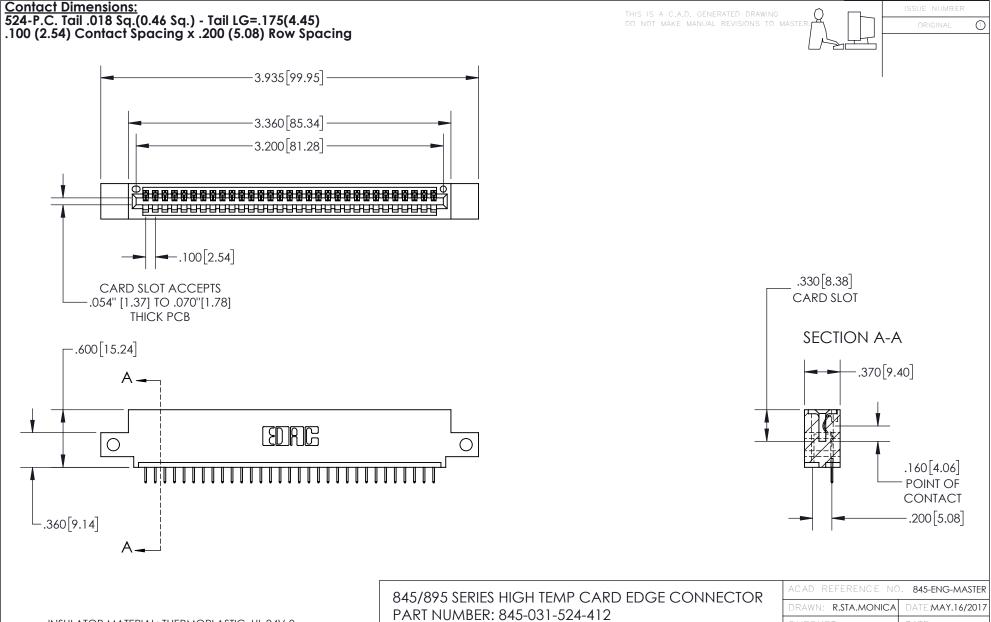

INSULATOR MATERIAL: THERMOPLASTIC, UL 94V-0

CONTACT MATERIAL; COPPER TIN ALLOY
CONTACT PLATING: GOLD ON THE MATING AREA, TIN PLATING
ON THE CONTACT TAILS, NICKEL UNDERPLATE

YOUR CONNECTION TO QUALITY & SERVICE