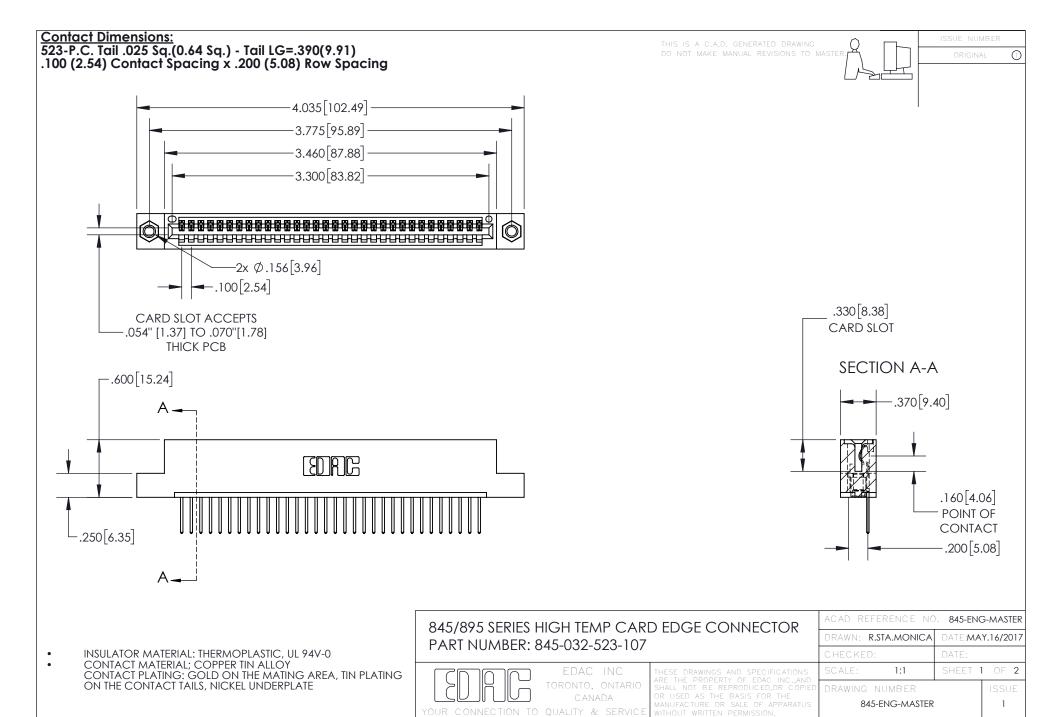

INSULATOR MATERIAL: THERMOPLASTIC POLYESTER, UL 94V-0 DAP MATERIAL AVAILABLE UPON REQUEST

**Contact Code 558** 

CONTACT MATERIAL; COPPER ALLOY CONTACT PLATING: GOLD ON THE MATING AREA, TIN PLATING ON THE CONTACT TAILS, NICKEL UNDERPLATE

## 845/895 SERIES HIGH TEMP CARD EDGE CONNECTOR CONTACT CODE 555,556,558,559,560 DIMENSIONS

YOUR CONNECTION TO QUALITY & SERVICE

Contact Code 559

|   | ACAD REFERENCE NO. 845-ENG-MASTER |                  |  |
|---|-----------------------------------|------------------|--|
|   | DRAWN: R.STA.MONICA               | DATE:MAY.16/2017 |  |
|   | CHECKED:                          | DATE:            |  |
|   | SCALE: 1:1                        | SHEET 2 OF 2     |  |
| D | DRAWING NUMBER                    | ISSUE            |  |

Contact Code 560