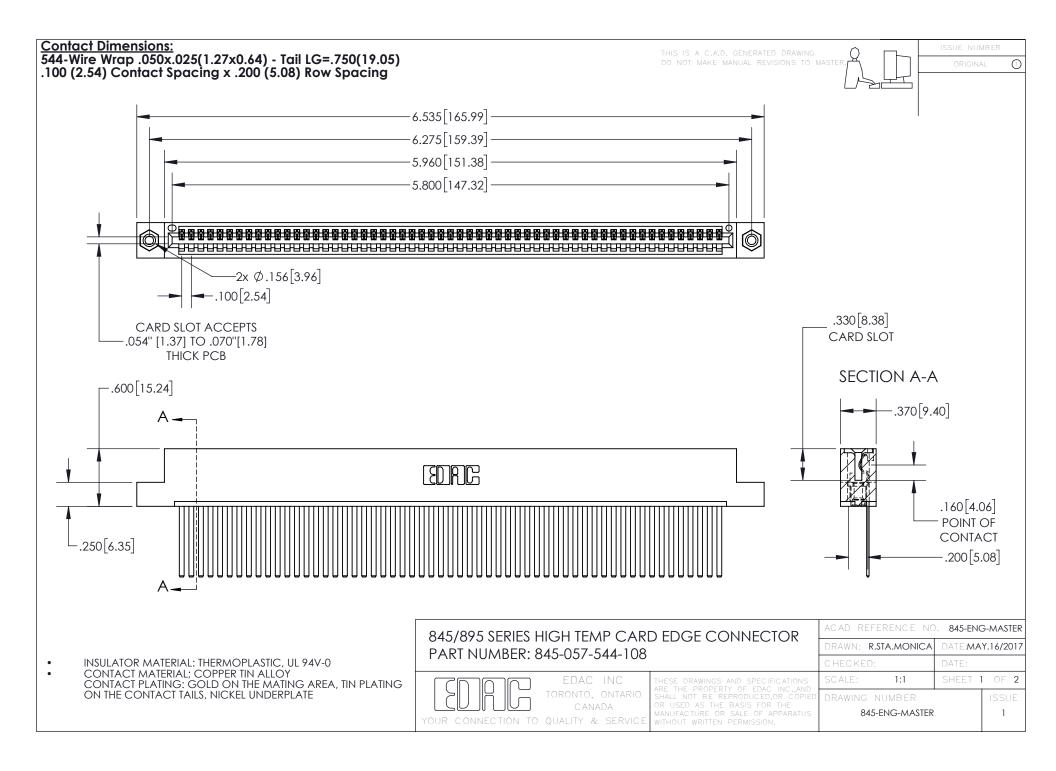

INSULATOR MATERIAL: THERMOPLASTIC POLYESTER, UL 94V-0 DAP MATERIAL AVAILABLE UPON REQUEST

**Contact Code 558** 

CONTACT MATERIAL; COPPER ALLOY CONTACT PLATING: GOLD ON THE MATING AREA, TIN PLATING ON THE CONTACT TAILS, NICKEL UNDERPLATE

## 845/895 SERIES HIGH TEMP CARD EDGE CONNECTOR CONTACT CODE 555,556,558,559,560 DIMENSIONS

YOUR CONNECTION TO QUALITY & SERVICE

Contact Code 559

|   | ACAD REFERENCE NO. 845-ENG-MASTER |                  |  |
|---|-----------------------------------|------------------|--|
|   | DRAWN: R.STA.MONICA               | DATE:MAY.16/2017 |  |
|   | CHECKED:                          | DATE:            |  |
|   | SCALE: 1:1                        | SHEET 2 OF 2     |  |
| D | DRAWING NUMBER                    | ISSUE            |  |

Contact Code 560