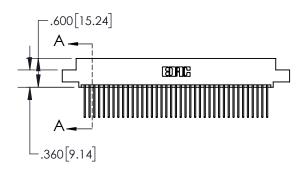

1

| .330[8.38]<br>CARD SLOT |                             |  |  |
|-------------------------|-----------------------------|--|--|
| -                       | .370[9.40]                  |  |  |
|                         | SECTION A-A                 |  |  |
| .150 [3.8 ]             | .160[4.06] POINT OF CONTACT |  |  |
| -                       | <b>-</b> .200[5.08]         |  |  |

| 845/895 SERIES HIGH TEMP CARD EDGE CONNECTOR |
|----------------------------------------------|
| PART NUMBER: 845-078-542-502                 |

| ACAD REFERENCE NO. 845-ENG-MASTER |                  |      |  |  |
|-----------------------------------|------------------|------|--|--|
| DRAWN: R.STA.MONICA               | DATE:MAY.16/2017 |      |  |  |
| CHECKED:                          | DATE:            |      |  |  |
| SCALE: 1:2                        | SHEET 1          | OF 2 |  |  |
| DRAWING NUMBER                    | ISSUE            |      |  |  |
| 845-ENG-MASTER                    | 1                |      |  |  |