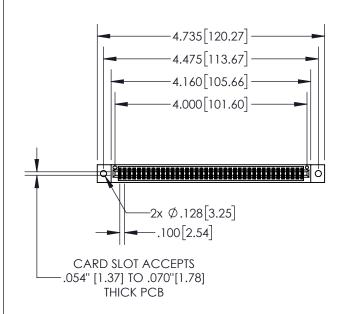

| 845/895 SERIES HIGH TEMP CARD EDGE CONNECTOR |
|----------------------------------------------|
| PART NUMBER: 845-078-542-502                 |

| ACAD REFERENCE NO. 845-ENG-MASTER |                  |      |  |  |
|-----------------------------------|------------------|------|--|--|
| DRAWN: R.STA.MONICA               | DATE:MAY.16/2017 |      |  |  |
| CHECKED:                          | DATE:            |      |  |  |
| SCALE: 1:2                        | SHEET 1          | OF 2 |  |  |
| DRAWING NUMBER                    | ISSUE            |      |  |  |
| 845-ENG-MASTER                    | 1                |      |  |  |