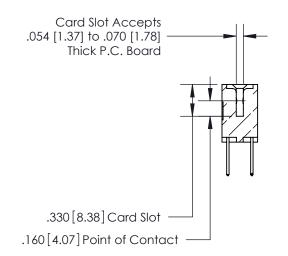

**Contact Code 560** 

INSULATOR MATERIAL: THERMOPLASTIC POLYESTER, UL 94V-0 CONTACT MATERIAL; COPPER, NICKEL, TIN ALLOY CA-725 CONTACT PLATING: GOLD ON THE MATING AREA, TIN-LEAD ON THE CONTACT TAILS, NICKEL UNDERPLATE

**Contact Code 558** 

## 846/896 SERIES HIGH TEMP CARD EDGE CONNECTOR CONTACT CODE 555,556,558,559,560 DIMENSIONS

.150 [3.81]

YOUR CONNECTION TO QUALITY & SERVICE

**Contact Code 559** 

**EDAC INC** TORONTO, ONTARIO CANADA

THESE DRAWINGS AND SPECIFICATIONS ARE THE PROPERTY OF EDAC INC.,AND SHALL NOT BE REPRODUCED, OR COPIED OR USED AS THE BASIS FOR THE MANUFACTURE OR SALE OF APPARATUS WITHOUT WRITTEN PERMISSION.