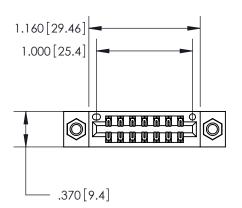

Contact Dimensions: 526-P.C. Tail .018 Sq. (0.46 Sq.) - Tail LG. =.350 (8.89) .125 (3.18) Contact Spacing x .250 (6.35) Row Spacing

- INSULATOR MATERIAL: THERMOPLASTIC POLYESTER, UL 94V-0 CONTACT MATERIAL; COPPER, NICKEL, TIN ALLOY CA-725 CONTACT PLATING: GOLD ON THE MATING AREA, TIN-LEAD
  - ON THE CONTACT TAILS, NICKEL UNDERPLATE