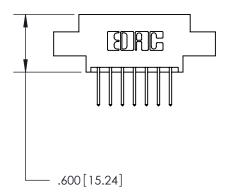

846-ENG-MASTER

THIS IS A C.A.D. GENERATED DRAWING DO NOT MAKE MANUAL REVISIONS TO MASTER.

ISSUE NUMBER

.165[4.19]

.375 [9.54]

ORIGINAL

1

.060 [1.52] .125(3.18) to .210(5.33) **Outside Tails** .125(3.18) to .210(5.33) **Outside Tails** 